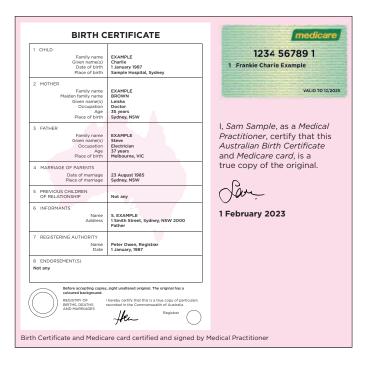

Please attach certified copies of identification documentation (go to Section 6 to find out more about acceptable documentation).

If there is not enough space, provide details on a separate sheet and attach to this form, labelling the section that the attachment relates to.