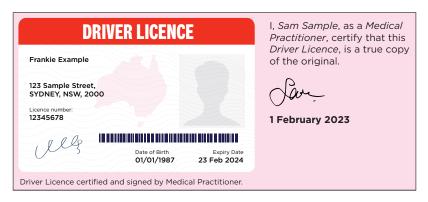

Please attach certified copies of identification documentation (go to Section 6 to find out more about acceptable documentation).

If there is not enough space, provide details on a separate sheet and attach to this form, labelling the section that the attachment relates to.