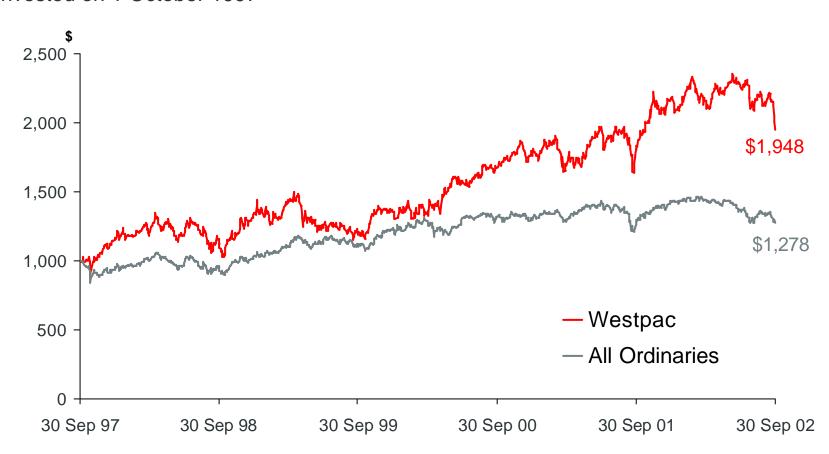

# Share price performance

Total Shareholder Return on \$1,000 invested on 1 October 1997