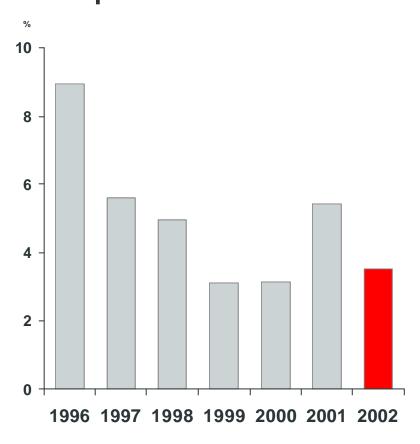

## Stressed loans and net impaired assets

## Net impaired assets <sup>2</sup>

Note 1: As a percentage of total commitments

Note 2: As a percentage of equity & general provisions