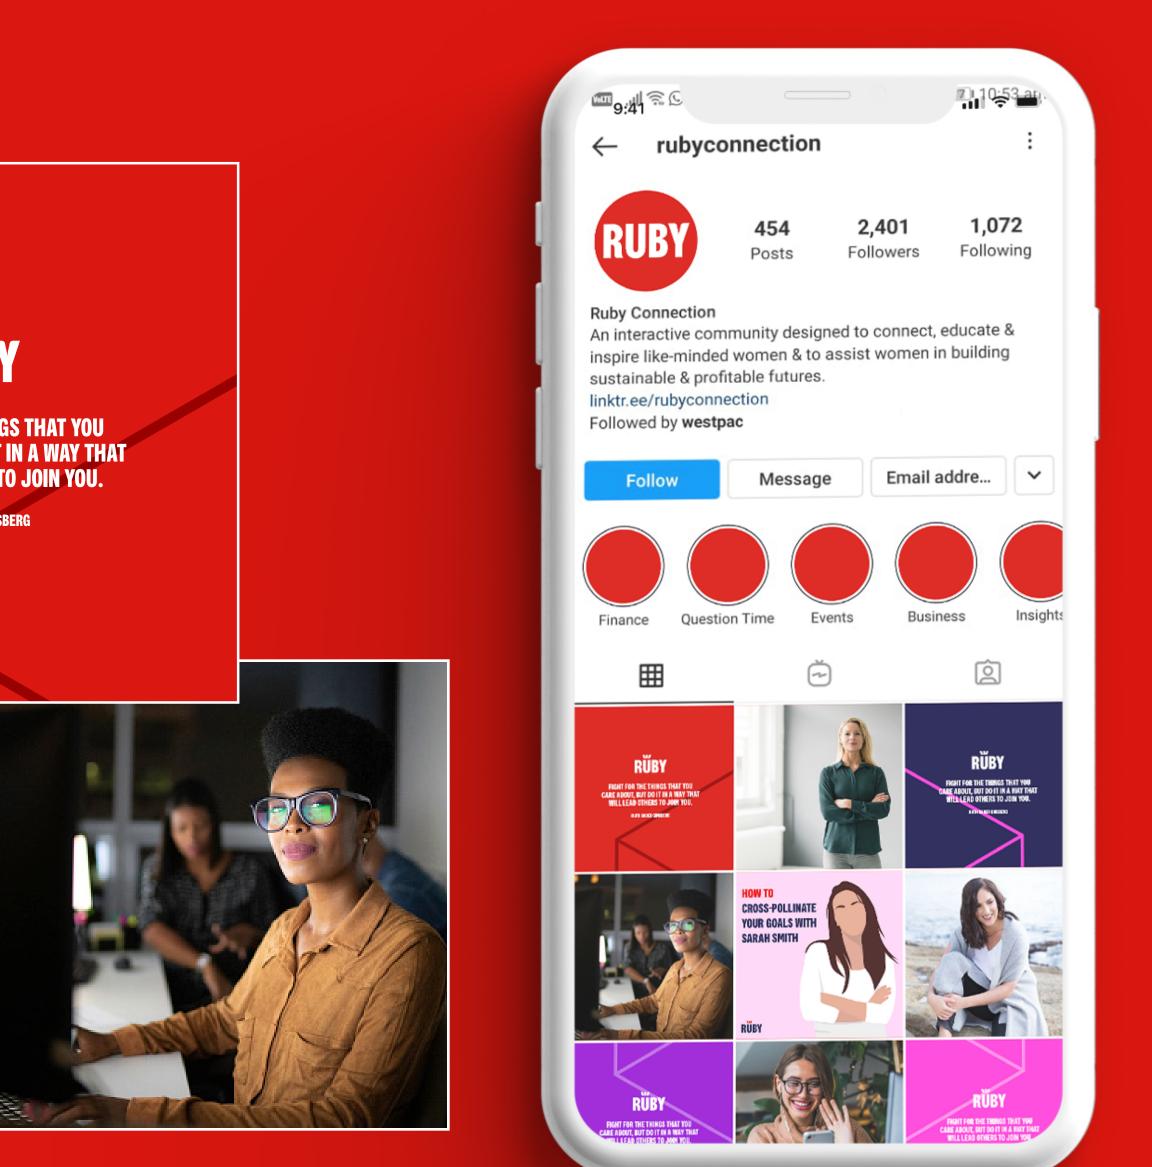

CATION**



## HELPING INSPIRE ACTION

Ruby Connection helps to inspire, build financial confidence and connect women on International Women's Day and every day.

**Q** Ruby Connection

HUS 

## RÜBY

### **HELPING INSPIRE ACTION**

Ruby Connection helps to inspire, build financial confidence and connect women on International Women's Day and every day.

 $\mathbf{Q}$  Ruby Connection



### ILLUSTRATION





### **ILLUSTRATION - SOCIAL**

## HOW TO **CROSS-POLLINATE YOUR GOALS WITH SARAH SMITH**

RÜBY



### SOCIAL - INSTA STORY

**RUBY** Ruby Connection

9:41



## RÜBY **HELPING INSPIRE ACTION**

ul 🕆 🗖

Ruby Connection helps to inspire, build financial confidence and connect women on International Women's Day and every day.

### MOTION





### SOCIAL - EXAMPLE



 $\leftarrow$ RUB