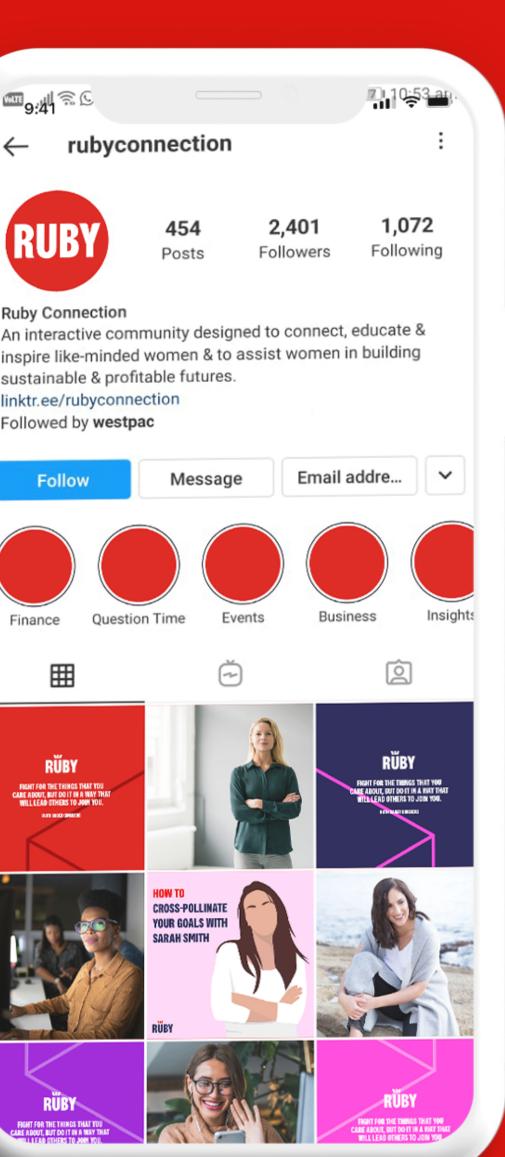

LICATION**



## HELPING INSPIRE ACTION

Ruby Connection helps to inspire, build financial confidence and connect women on International Women's Day and every day.

**Q** Ruby Connection

HUS 

## RÜBY

### **HELPING INSPIRE ACTION**

Ruby Connection helps to inspire, build financial confidence and connect women on International Women's Day and every day.

 $\mathbf{Q}$  Ruby Connection



### ILLUSTRATION





### **ILLUSTRATION - SOCIAL**

## HOW TO **CROSS-POLLINATE YOUR GOALS WITH SARAH SMITH**

RÜBY



### SOCIAL - INSTA STORY

**RUBY** Ruby Connection

9:41



## RÜBY **HELPING INSPIRE ACTION**

ul 🕆 🗖

Ruby Connection helps to inspire, build financial confidence and connect women on International Women's Day and every day.

### MOTION





### SOCIAL - EXAMPLE



 $\leftarrow$ RUB