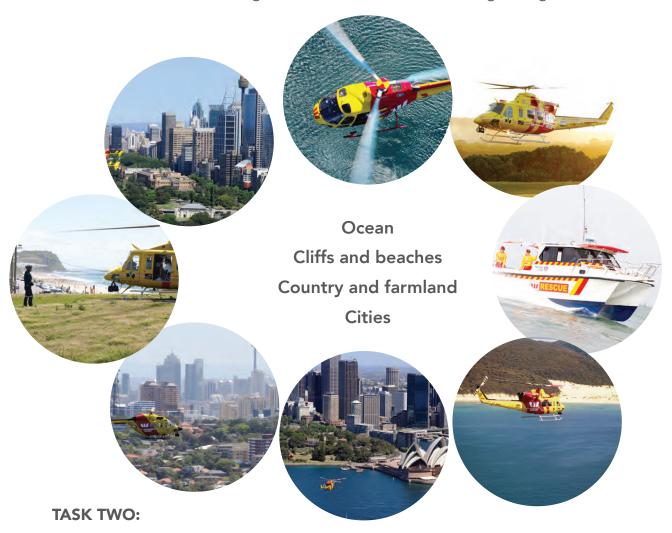

## **TASK ONE:**

Draw lines from the matching environment to the correct image using the below items.

Once you have matched the names of the environments to the pictures, circle the one you think best matches the environment in your local area.