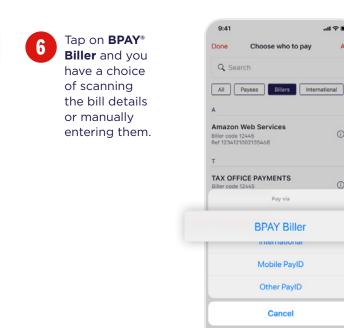

© Westpac Banking Corporation ABN 33 007 457 141 AFSL and Australian credit licence 233714.

12

0

0

To pay a new biller, on the Choose who to pay screen, tap Add to enter the new biller details.

If manual, on the **New BPAY® Biller** screen, enter the Biller code then select the correct Biller name from the list. Add the Reference number found on your bill. The Nickname will be automatically populated with the Biller name, which you can change.