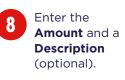

#### **%** 1800 230 144

today.

account you want to transfer **To**.

| From goal David's A<br>\$784.32 |                          |
|---------------------------------|--------------------------|
| То                              |                          |
| /estpac Choice<br>02-384 836274 | \$8,425.00<br>available  |
| Main savings<br>902-285 936334  | \$13,684.58<br>available |
|                                 |                          |
|                                 |                          |
|                                 |                          |

### **%** 1800 230 144

| 9:41                            | all 🗢 🖿                        |
|---------------------------------|--------------------------------|
|                                 | Cancel                         |
| From goal David's A<br>\$784.32 | ccount ~                       |
| То                              |                                |
| lestpac Choice                  | <b>\$8,425.00</b><br>available |
| Main savings<br>902-285 936334  | \$13,684.58<br>available       |
|                                 |                                |
|                                 |                                |
|                                 |                                |
|                                 |                                |
|                                 |                                |