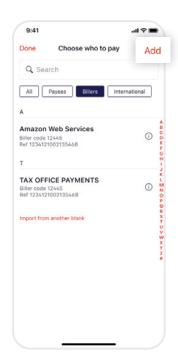

# How to pay a bill using BPAY®.

Paying bills from your mobile device is safe and easy.

#### **Today BPAY®**

© Westpac Banking Corporation ABN 33 007 457 141 AFSL and Australian credit licence 233714.

12

0

0

To pay a new biller, on the Choose who to pay screen, tap Add to enter the new biller details.

If manual, on the **New BPAY® Biller** screen, enter the Biller code then select the correct Biller name from the list. Add the Reference number found on your bill. The Nickname will be automatically populated with the Biller name, which you can change.