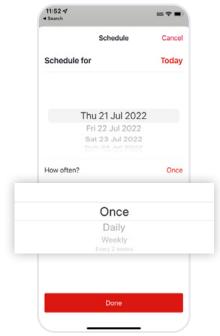

| 6                    |

Select a transfer date and frequency, then tap **Done**.



# For help, call the Westpac Indigenous Call Centre

==





#### Learn more by visiting

westpac.com.au/transferbetweenaccounts

==

Add shortcut

#### For help, call the Westpac Indigenous Call Centre

## 📞 1800 230 144

# How to transfer money to another person's account (Pay Anyone).

To transfer money to another account in Australia, you'll need to know the following details about the account you're transferring to:

- BSB number
- Account number
- Account name

Please make sure that the BSB and Account number that you are provided with are correct.



#### **Today Pay Anyone**

## For help, call the Westpac Indigenous Call Centre

#### **%** 1800 230 144



5

If you haven't transferred to the person before, tap **Add** then **BSB** & Account to add a new Payee.



Enter the Accoun