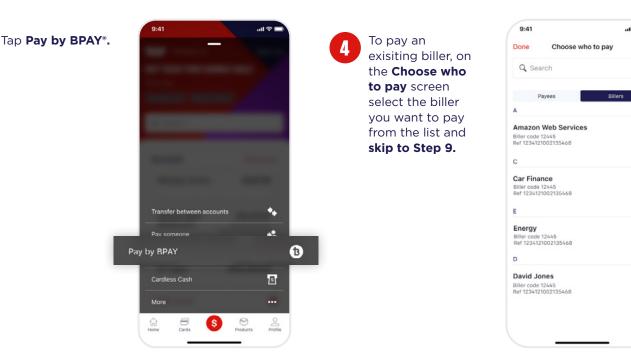

© Westpac Banking Corporation ABN 33 007 457 141 AFSL and Australian credit licence 233714.

12

0

0

To pay a new biller, on the Choose who to pay screen, tap Add to enter the new biller details.

If manual, on the **New BPAY® Biller** screen, enter the Biller code then select the correct Biller name from the list. Add the Reference number found on your bill. The Nickname will be automatically populated with the Biller name, which you can change.

|       | 9:41       |                  | al 🗢 🖿               |
|-------|------------|------------------|----------------------|
|       |            |                  | Cancel               |
|       | New BPAY   | Biller           |                      |
| Bille | er code    |                  |                      |
|       | erence num | nber             |                      |
|       | kname      |                  |                      |
|       | kname      | Next             |                      |
|       | 1          | Next<br>2<br>ABC | 3<br>def             |
|       |            |                  | 3<br>def<br>6<br>mno |
|       | 1          | 2<br>^80<br>5    | 6                    |