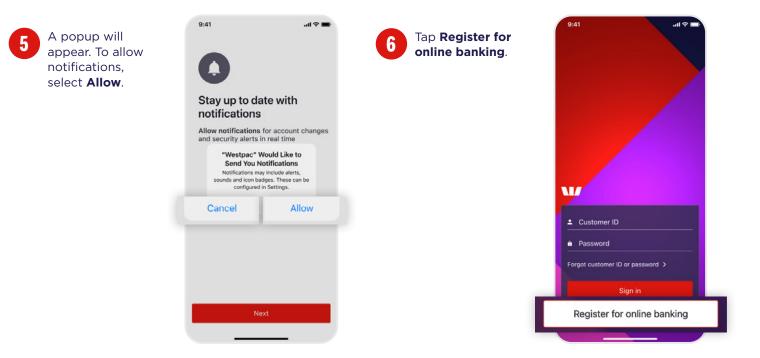

# For help, call the Westpac Indigenous Call Centre **1800 230 144**

12

Tap Register.

| Regist                                                                                                                             | ration                          |
|------------------------------------------------------------------------------------------------------------------------------------|---------------------------------|
| tep 3 of 4 - Create a passw                                                                                                        | vord                            |
| four password must:                                                                                                                |                                 |
| <ul> <li>be between 8 and 30 character</li> </ul>                                                                                  | rs                              |
| <ul> <li>have at least 1 number, 1 letter<br/>etc.)</li> </ul>                                                                     | r and 1 special character (@#%^ |
| <ul> <li>have no more than 2 repeating</li> </ul>                                                                                  | characters (AAB not AAA)        |
| <ul> <li>not contain spaces</li> </ul>                                                                                             |                                 |
| fou can use both upper and lowe<br>fon't share your password with an<br>basswords or something that coul<br>name or date of birth. | nyone, and avoid using common   |
| Password                                                                                                                           |                                 |
| Confirm password                                                                                                                   |                                 |
| Cancel                                                                                                                             | Register                        |
|                                                                                                                                    | -                               |
|                                                                                                                                    |                                 |
|                                                                                                                                    |                                 |
|                                                                                                                                    |                                 |
|                                                                                                                                    |                                 |
|                                                                                                                                    |                                 |
|                                                                                                                                    |                                 |
|                                                                                                                                    |                                 |
|                                                                                                                                    |                                 |

Enter your email address and mobile number.

Read the Online Banking Terms and Conditions, then tap Continue.

9:41

You are now registered and can start using Online Banking.