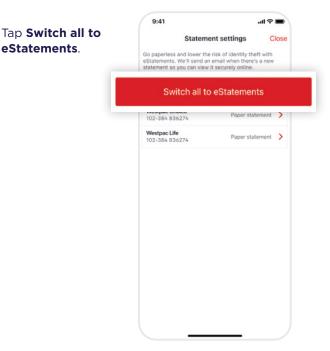

## How to switch to eStatements.

# For help, call the Westpac Indigenous Call Centre **1800 230 144**

1=1=7

Tap **Update**.

9:41 ..II 🗢 🔳 < Close Statement settings Eligible accounts for eStatements Westpac Choice 102-384 836274 Westpac Life 102-384 836274 Email Other (preferred): john.smith@gmail.com > By clicking on 'Update' below, you: Agree to receive eStatements and other important information electronically via Westpac Online Banking. wledge that paper statements will not be sent for accounts. Keep your email details up to date, and check your email regularly for messages from us. Cancel Update