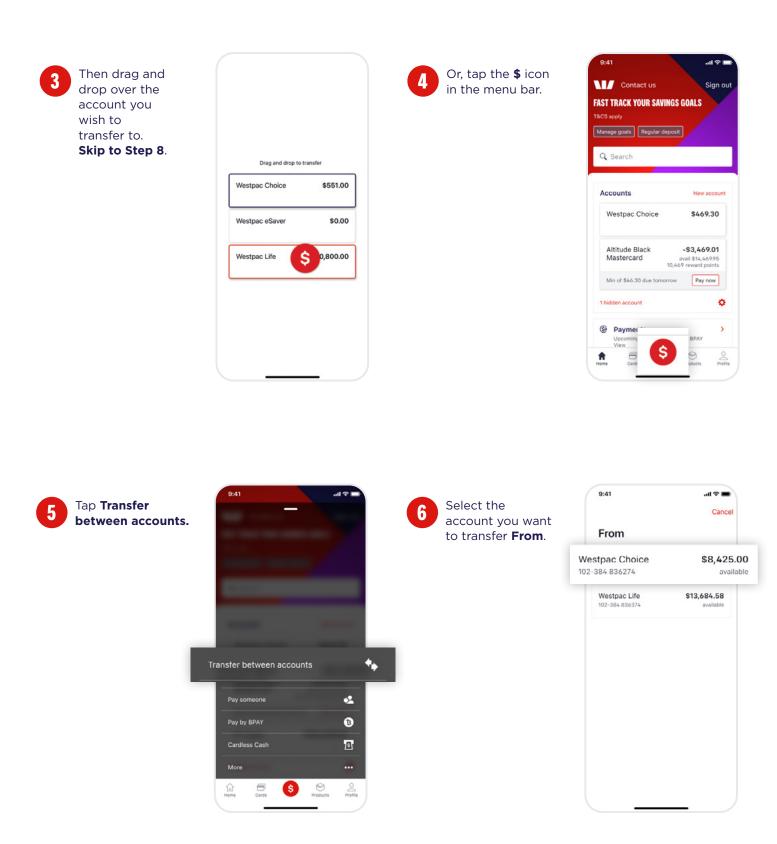

## **Today funds transfer**

Sign in to the

Westpac App.

...I 💎 I Hold your thumb Contact us Contact us on the account FAST TRACK YOUR SAVINGS GOALS FAST TRACK YOUR SAVINGS GOALS you'd like to r&CS apply transfer from. Manage goals Regular deposit Manage goals Regular deposit Quick balance Q Search Cardless Cash Accounts Locate us Westpac Choice \$469.30 10,469 reward points Min of \$46.30 due tomorrow Pay now 1 hidden account ø Payments
 Payments
 Additional 
 Additional
 Additional
 Additional
 Additional
 Sign in 0 A

## For help, call the Westpac Indigenous Call Centre

==

#### **%** 1800 230 144

today.

account you want to transfer **To**.

| From goal David's A<br>\$784.32 |                          |
|---------------------------------|--------------------------|
| То                              |                          |
| /estpac Choice<br>02-384 836274 | \$8,425.00<br>available  |
| Main savings<br>902-285 936334  | \$13,684.58<br>available |
|                                 |                          |
|                                 |                          |
|                                 |                          |