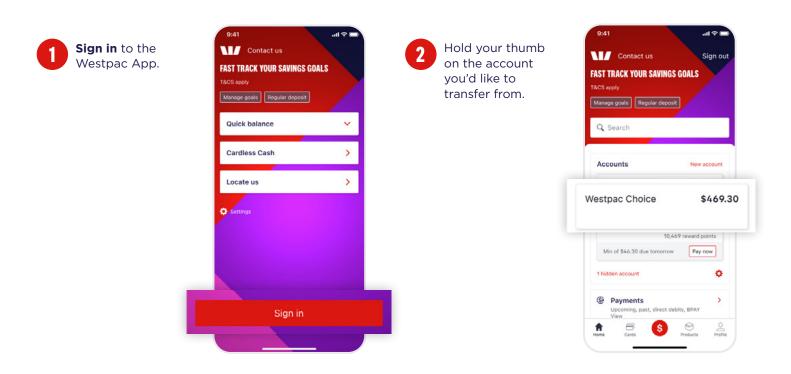

# How to transfer money between your Westpac accounts.

## **Today funds transfer**

Sign in to the

Westpac App.

...I 💎 I Hold your thumb Contact us Contact us on the account FAST TRACK YOUR SAVINGS GOALS FAST TRACK YOUR SAVINGS GOALS you'd like to r&CS apply transfer from. Manage goals Regular deposit Manage goals Regular deposit Quick balance Q Search Cardless Cash Accounts Locate us Westpac Choice \$469.30 10,469 reward points Min of \$46.30 due tomorrow Pay now 1 hidden account ø Payments
 Payments
 Additional 
 Additional
 Additional
 Additional
 Additional
 Sign in 0 A