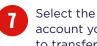

# **PAYMENTS & TRANSFERS**

# How to transfer money between your Westpac accounts.

# MORE WAYS TO PAY

Pay with your phone.

With mobile wallets, you can have your money on you even when your card or wallet isn't.

# What is a mobile or digital wallet?

A digital wallet is a mobile version of your plastic debit or credit card that is stored in an app on your mobile phone. It allows you to pay on the go with your mobile device, simply and securely, at millions of stores worldwide, where contactless payments are accepted.