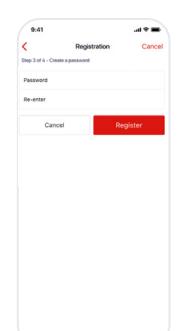

#### Ŷ Your new password must:

- Be between 8-30 characters.
- Include at least 1 number, 1 letter and 1 special character (@#%^etc).
- Have no more than 2 repeating characters (AAB not AAA).
- Not contain spaces.
- Not be the same as your last 3 passwords.

# For help, call the Westpac Indigenous Call Centre **1800 230 144**

12

Tap Register.

| Regist                                                                                                                             | ration                          |
|------------------------------------------------------------------------------------------------------------------------------------|---------------------------------|
| tep 3 of 4 - Create a passw                                                                                                        | vord                            |
| four password must:                                                                                                                |                                 |
| <ul> <li>be between 8 and 30 character</li> </ul>                                                                                  | rs                              |
| <ul> <li>have at least 1 number, 1 letter<br/>etc.)</li> </ul>                                                                     | r and 1 special character (@#%^ |
| <ul> <li>have no more than 2 repeating</li> </ul>                                                                                  | characters (AAB not AAA)        |
| <ul> <li>not contain spaces</li> </ul>                                                                                             |                                 |
| fou can use both upper and lowe<br>fon't share your password with an<br>basswords or something that coul<br>name or date of birth. | nyone, and avoid using common   |
| Password                                                                                                                           |                                 |
| Confirm password                                                                                                                   |                                 |
| Cancel                                                                                                                             | Register                        |
|                                                                                                                                    | -                               |
|                                                                                                                                    |                                 |
|                                                                                                                                    |                                 |
|                                                                                                                                    |                                 |
|                                                                                                                                    |                                 |
|                                                                                                                                    |                                 |
|                                                                                                                                    |                                 |
|                                                                                                                                    |                                 |
|                                                                                                                                    |                                 |