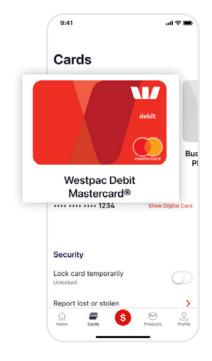

# How to lock your card temporarily.

It's important not to share your card, PIN or other banking information. With this information, other people can spend your money without you knowing.

#### For help, call the Westpac Indigenous Call Centre

#### 📞 1800 230 144

the lock on. After tapping on the toggle the text 'locked temporarily' will display over the card image.