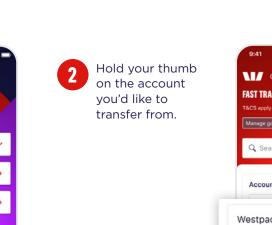

## **Today funds transfer**

Sign in to the

Westpac App.

...I 💎 I Hold your thumb Contact us Contact us on the account FAST TRACK YOUR SAVINGS GOALS FAST TRACK YOUR SAVINGS GOALS you'd like to r&CS apply transfer from. Manage goals Regular deposit Manage goals Regular deposit Quick balance Q Search Cardless Cash Accounts Locate us Westpac Choice \$469.30 10,469 reward points Min of \$46.30 due tomorrow Pay now 1 hidden account ø Payments
 Payments
 Additional 
 Additional
 Additional
 Additional
 Additional
 Sign in 0 A