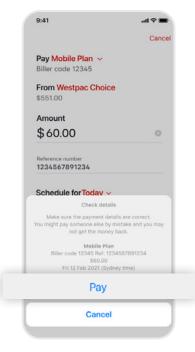

Tap **Pay** to make the bill payment today.

If you wish to future date or make recurring refer to the section above (Future date/ Recurring Funds transfer), from step 9.

© Westpac Banking Corporation ABN 33 007 457 141 AFSL and Australian credit licence 233714.

===

After checking details, tap **Pay.** 

If two-factor authentication is required for the payment, a security code will be sent to the mobile details you provided when you set up your account. Enter the security code and tap **Next** to complete your payment.