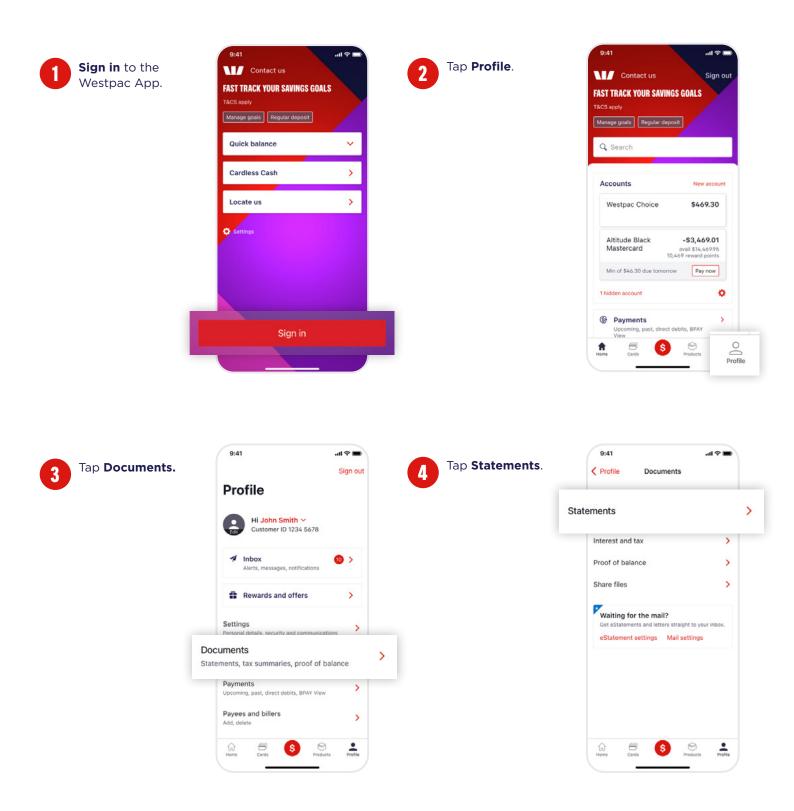

# How to view your eStatements.

## For help, call the Westpac Indigenous Call Centre

K=l=/

## 📞 1800 230 144

To download or send a copy of the eStatement, tap the **Share Icon** (1).

| 9:4                                            | 1                                                                                                                                                                                                                                                                |                                                                                                           |                            |                         | u s                                          | - |          |
|------------------------------------------------|------------------------------------------------------------------------------------------------------------------------------------------------------------------------------------------------------------------------------------------------------------------|-----------------------------------------------------------------------------------------------------------|----------------------------|-------------------------|----------------------------------------------|---|----------|
| (                                              | eSta                                                                                                                                                                                                                                                             | tement                                                                                                    |                            |                         |                                              |   |          |
|                                                |                                                                                                                                                                                                                                                                  | anter indealers                                                                                           | -                          |                         |                                              |   | rî-      |
| M                                              |                                                                                                                                                                                                                                                                  | Returns Paral<br>00 March 2021 - 01                                                                       | April 2017                 |                         |                                              |   | <u> </u> |
| West                                           | pac Choice                                                                                                                                                                                                                                                       | Accurrents<br>June Pater                                                                                  |                            |                         |                                              |   |          |
| ABC                                            |                                                                                                                                                                                                                                                                  | Common ()<br>2555-4750                                                                                    |                            |                         |                                              |   | г        |
| 812<br>840.400                                 | NUN VIC 2000                                                                                                                                                                                                                                                     | mm<br>0021.140                                                                                            |                            | 0758480                 |                                              |   |          |
|                                                |                                                                                                                                                                                                                                                                  | Opening Balance                                                                                           |                            |                         | 130.78                                       |   |          |
|                                                |                                                                                                                                                                                                                                                                  | Total Credits                                                                                             |                            | - 14                    | 820 80                                       |   |          |
|                                                |                                                                                                                                                                                                                                                                  | Traciliante                                                                                               |                            |                         | 8847.81                                      |   |          |
|                                                |                                                                                                                                                                                                                                                                  | Chaing Balance                                                                                            |                            |                         | 8905.77                                      |   |          |
| 294529<br>394529<br>394529<br>394529<br>394529 | New Am<br>Oaki Cacif Andrea Antolae' METHOR<br>Systep An<br>Ospatic David System 2016 HET IN Tas lines<br>David Cacif Angeweit 2016 HET IN Tas lines<br>David Cacif Antolae Antolae' METOTIS<br>History An<br>Osaic Cacif Antolae Antolae' ANTOLIS<br>History An |                                                                                                           | 88<br>60<br>88<br>88<br>50 |                         | 64.3<br>64.3<br>64.3<br>64.3<br>65.4<br>64.5 |   |          |
|                                                | y layonta a divid al' al al'a se batana sa                                                                                                                                                                                                                       |                                                                                                           | Autori No                  |                         | p 1 af 5<br>Iarik State                      |   |          |
| inspectors.                                    |                                                                                                                                                                                                                                                                  |                                                                                                           |                            | _                       |                                              |   |          |
|                                                |                                                                                                                                                                                                                                                                  | Success front                                                                                             | Aug 27**                   |                         |                                              |   |          |
| West                                           |                                                                                                                                                                                                                                                                  | Name of Street                                                                                            | April 2021                 |                         |                                              |   |          |
| West                                           | pec Choice                                                                                                                                                                                                                                                       | Access Testar<br>John Peter                                                                               | April 2021                 |                         |                                              |   |          |
| West                                           |                                                                                                                                                                                                                                                                  | Accustome<br>John Pleter                                                                                  |                            | 2756430                 |                                              |   |          |
| West                                           | pec Choice                                                                                                                                                                                                                                                       | Assertana<br>Jose Peter<br>Cutore II<br>2555-6730<br>me<br>0325-546<br>Cysong Balance                     |                            | 2750400<br>- 1          | 130.78                                       |   |          |
| West                                           | pec Choice                                                                                                                                                                                                                                                       | Assurtants<br>John Peter<br>Sator Peter<br>S555 6730<br>We<br>S525 146<br>Opening Satoria<br>TransCredits |                            | 2/10000<br>- 11<br>- 12 | 130.76                                       |   |          |
| West                                           | pec Choice                                                                                                                                                                                                                                                       | Assertana<br>Jose Peter<br>Cutore II<br>2555-6730<br>me<br>0325-546<br>Cysong Balance                     |                            | 2736400<br>- 17<br>- 17 | 130.78                                       |   |          |