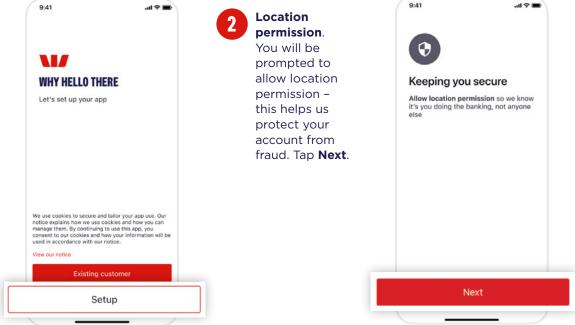

# **REGISTERING FOR ONLINE BANKING**

To get started, visit westpac.com.au/register

# iOS flow (Apple products)

The following flow is specific to iOS devices only. For Android users follow the specific Android registration flow.