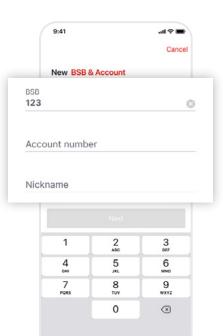

#### **%** 1800 230 144

5

If you haven't transferred to the person before, tap **Add** then **BSB** & Account to add a new Payee.

Enter the Account name, BSB and Account number of the person you want to transfer to and change the Payee nickname if required.