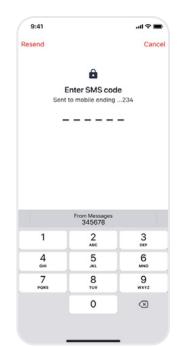

© Westpac Banking Corporation ABN 33 007 457 141 AFSL and Australian credit licence 233714.

===

After checking details, tap **Pay.** 

If two-factor authentication is required for the payment, a security code will be sent to the mobile details you provided when you set up your account. Enter the security code and tap **Next** to complete your payment.