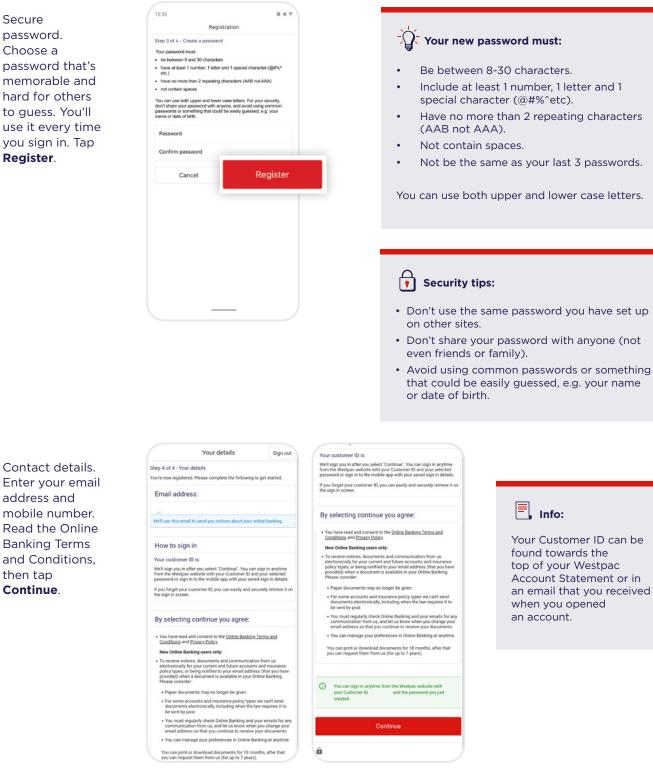

#### Ŷ Your new password must:

- Be between 8-30 characters.
- Include at least 1 number, 1 letter and 1 special character (@#%^etc).
- Have no more than 2 repeating characters (AAB not AAA).
- Not contain spaces.
- Not be the same as your last 3 passwords.

You can use both upper and lower case letters.

#### Secure

password. Choose a password that's memorable and hard for others to guess. You'll use it every time you sign in.

# For help, call the Westpac Indigenous Call Centre **1800 230 144**

12

Tap Register.

| Regist                                                                                                                             | ration                          |
|------------------------------------------------------------------------------------------------------------------------------------|---------------------------------|
| tep 3 of 4 - Create a passw                                                                                                        | vord                            |
| four password must:                                                                                                                |                                 |
| <ul> <li>be between 8 and 30 character</li> </ul>                                                                                  | rs                              |
| <ul> <li>have at least 1 number, 1 letter<br/>etc.)</li> </ul>                                                                     | r and 1 special character (@#%^ |
| <ul> <li>have no more than 2 repeating</li> </ul>                                                                                  | characters (AAB not AAA)        |
| <ul> <li>not contain spaces</li> </ul>                                                                                             |                                 |
| fou can use both upper and lowe<br>fon't share your password with an<br>basswords or something that coul<br>name or date of birth. | nyone, and avoid using common   |
| Password                                                                                                                           |                                 |
| Confirm password                                                                                                                   |                                 |
| Cancel                                                                                                                             | Register                        |
|                                                                                                                                    | -                               |
|                                                                                                                                    |                                 |
|                                                                                                                                    |                                 |
|                                                                                                                                    |                                 |
|                                                                                                                                    |                                 |
|                                                                                                                                    |                                 |
|                                                                                                                                    |                                 |
|                                                                                                                                    |                                 |
|                                                                                                                                    |                                 |