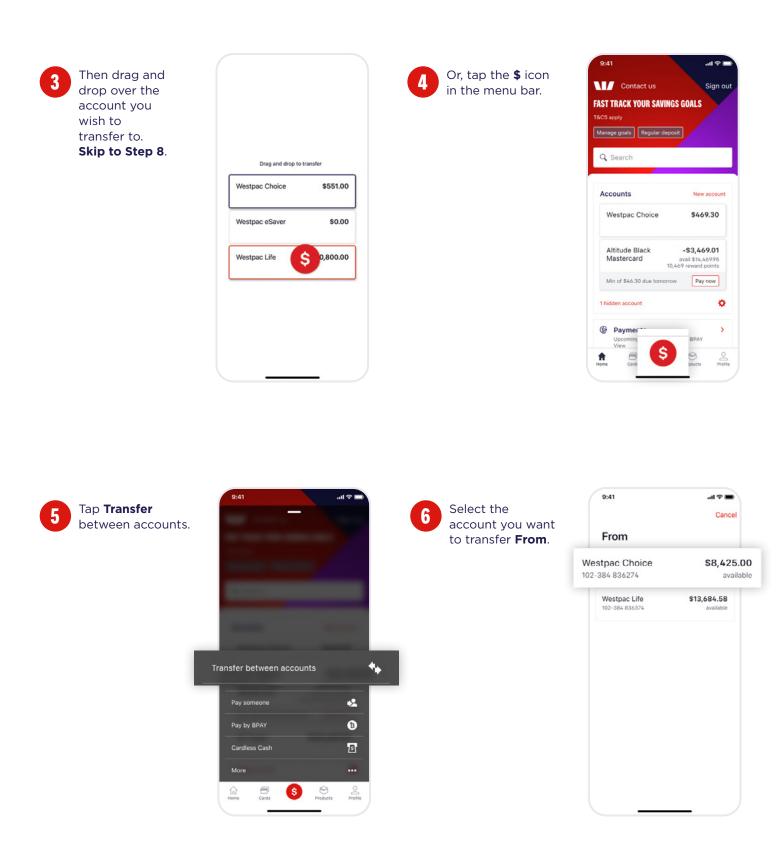

#### **%** 1800 230 144

today.

account you want to transfer **To**.

| From goal David's A<br>\$784.32 |                          |
|---------------------------------|--------------------------|
| То                              |                          |
| /estpac Choice<br>02-384 836274 | \$8,425.00<br>available  |
| Main savings<br>902-285 936334  | \$13,684.58<br>available |
|                                 |                          |
|                                 |                          |
|                                 |                          |

|                   |                | Cancel        |
|-------------------|----------------|---------------|
| From We<br>\$0.00 | stpac Choice   |               |
|                   | Vestpac Life 🗸 |               |
| S2 40<br>Amount   |                |               |
| \$100.0           |                |               |
| φ100.0            | U              |               |
|                   |                |               |
| Description (o    | optional)      |               |
| Dinner            |                |               |
|                   |                |               |
|                   |                |               |
|                   | Transfer       |               |
| 1                 | Transfer<br>2  | 3<br>DEF      |
| 1<br>4<br>(H)     |                | 3<br>DEF<br>6 |
| Dinner            | Acronal)       |               |