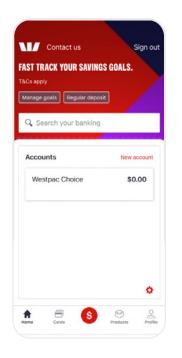

## **Today funds transfer**

Sign in to the

Westpac App.

...I 💎 I Hold your thumb Contact us Contact us on the account FAST TRACK YOUR SAVINGS GOALS FAST TRACK YOUR SAVINGS GOALS you'd like to r&CS apply transfer from. Manage goals Regular deposit Manage goals Regular deposit Quick balance Q Search Cardless Cash Accounts Locate us Westpac Choice \$469.30 10,469 reward points Min of \$46.30 due tomorrow Pay now 1 hidden account ø Payments
 Payments
 Additional 
 Additional
 Additional
 Additional
 Additional
 Sign in 0 A