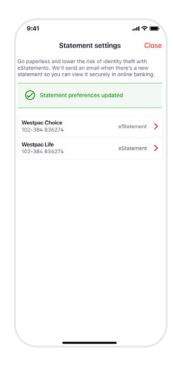

You're all done. We'll send you an email when your eStatement is ready in Online Banking and the Westpac App.

You'll be able to see up to 7 years of statements.

Learn more by visiting

For help, call the Westpac Indigenous Call Centre