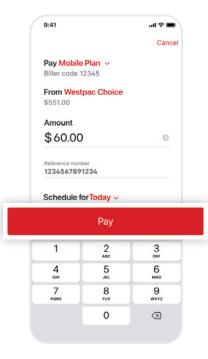

| Cancel<br>Pay Mobile Plan ~<br>Biller code 12345<br>From Westpac Choice<br>S551.00<br>Amount<br>\$ 0.00<br>Reference number<br>1234567891234<br>Schedule for Today ~<br>Pay | 9:41         |            | -iii 🗢 🖿  |   |
|-----------------------------------------------------------------------------------------------------------------------------------------------------------------------------|--------------|------------|-----------|---|
| Biller code 12345<br>From Westpac Choice<br>\$551.00<br>Amount<br>\$0.00<br>Reference number<br>1234567891234<br>Schedule forToday ~<br>Pay                                 |              |            | Cancel    |   |
| \$551.00<br>Amount<br>\$ 0.00                                                                                                                                               |              |            |           |   |
| \$0.00 ©                                                                                                                                                                    |              | pac Choice |           |   |
| Reference number<br>1234567891234<br>Schedule for Today V                                                                                                                   | Amount       |            |           |   |
| 1234567891234<br>Schedule forToday ~<br>Pay                                                                                                                                 | \$0.00       |            |           | 0 |
| Рау                                                                                                                                                                         |              |            |           |   |
|                                                                                                                                                                             | Schedule for | orToday ~  |           |   |
|                                                                                                                                                                             |              |            |           |   |
| 1 2 3<br>ABC DEF                                                                                                                                                            | 1            | 2<br>ABC   |           |   |
| 4 5 6<br>оня экс мно                                                                                                                                                        |              |            |           |   |
| 7 8 9<br>PORS TUV WXYZ                                                                                                                                                      |              |            |           |   |
| 0 🛞                                                                                                                                                                         |              | 0          | $\otimes$ |   |

Tap **Pay** to make the bill payment today.

If you wish to future date or make recurring refer to the section above (Future date/ Recurring Funds transfer), from step 9.