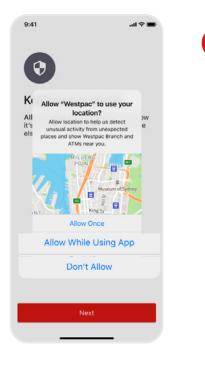

## 📞 1800 230 144

A popup will appear. To allow location permission, select **Allow While Using App**.