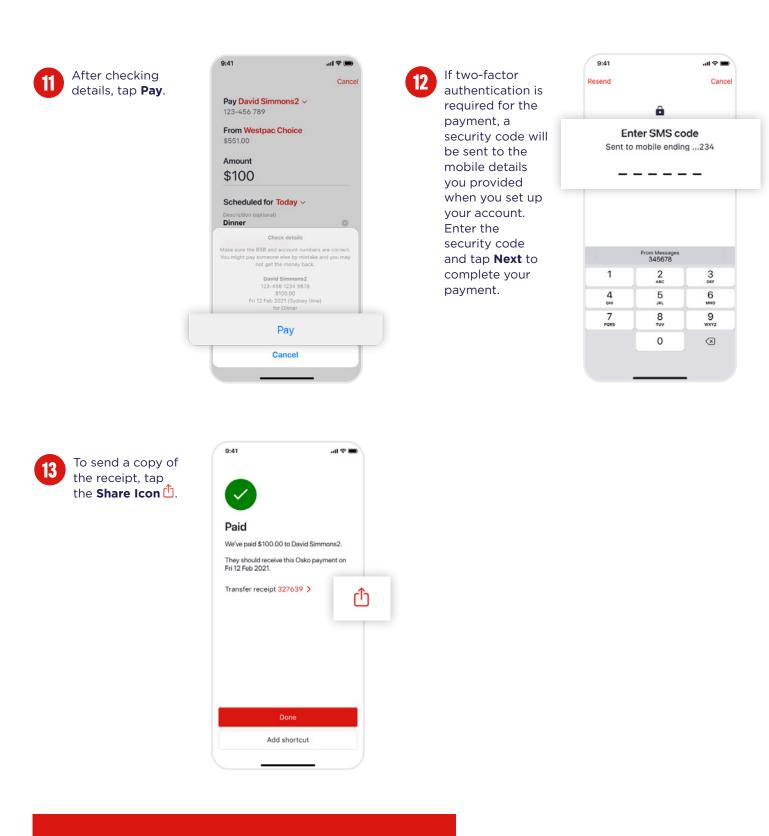

## **Today funds transfer**

Sign in to the

Westpac App.

...I 💎 I Hold your thumb Contact us Contact us on the account FAST TRACK YOUR SAVINGS GOALS FAST TRACK YOUR SAVINGS GOALS you'd like to r&CS apply transfer from. Manage goals Regular deposit Manage goals Regular deposit Quick balance Q Search Cardless Cash Accounts Locate us Westpac Choice \$469.30 10,469 reward points Min of \$46.30 due tomorrow Pay now 1 hidden account ø Payments
 Payments
 Additional 
 Additional
 Additional
 Additional
 Additional
 Sign in 0 A

## For help, call the Westpac Indigenous Call Centre

==

#### **%** 1800 230 144

today.

account you want to transfer **To**.

| From goal David's A<br>\$784.32 |                          |
|---------------------------------|--------------------------|
| То                              |                          |
| /estpac Choice<br>02-384 836274 | \$8,425.00<br>available  |
| Main savings<br>902-285 936334  | \$13,684.58<br>available |
|                                 |                          |
|                                 |                          |
|                                 |                          |