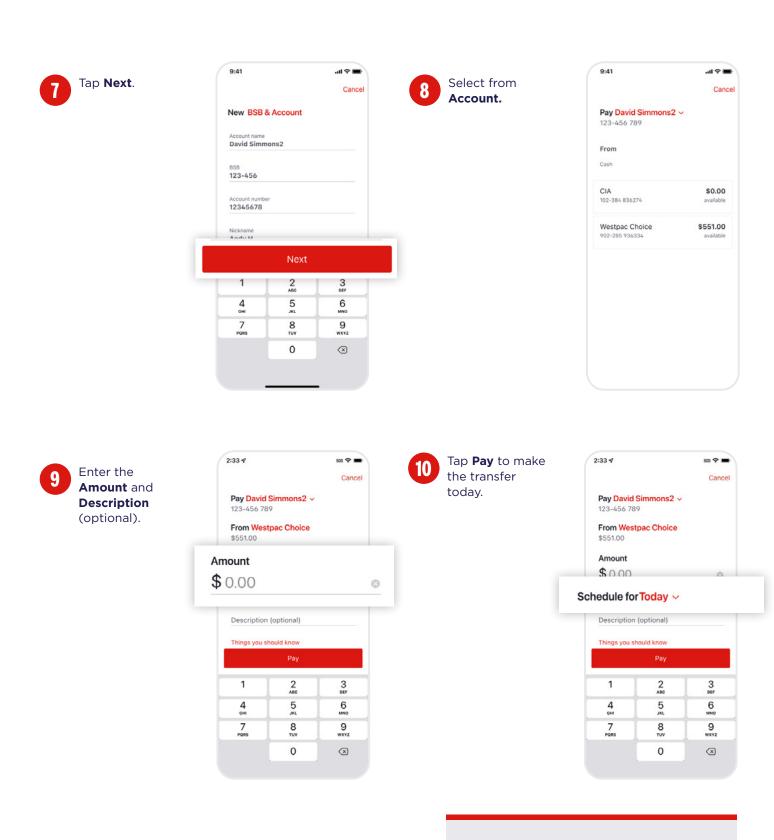

8 Enter the Amount and a Description (optional).

9

Tap **Today** to make the transfer future dated or reccuring.

|                                   |                                                                                                                                                                                                                                                                                                                                                                                                                                                                                                                                                                                                                                                                                                                                                                                                                                                                                                                                                                                                                                                                                                                                                                                                                                                                                                                                                                                                                                                                                                                                                                                                                                                                                                                                                                                                                                                                                                                                                                                                                                                                                                                                | Cance                |
|-----------------------------------|--------------------------------------------------------------------------------------------------------------------------------------------------------------------------------------------------------------------------------------------------------------------------------------------------------------------------------------------------------------------------------------------------------------------------------------------------------------------------------------------------------------------------------------------------------------------------------------------------------------------------------------------------------------------------------------------------------------------------------------------------------------------------------------------------------------------------------------------------------------------------------------------------------------------------------------------------------------------------------------------------------------------------------------------------------------------------------------------------------------------------------------------------------------------------------------------------------------------------------------------------------------------------------------------------------------------------------------------------------------------------------------------------------------------------------------------------------------------------------------------------------------------------------------------------------------------------------------------------------------------------------------------------------------------------------------------------------------------------------------------------------------------------------------------------------------------------------------------------------------------------------------------------------------------------------------------------------------------------------------------------------------------------------------------------------------------------------------------------------------------------------|----------------------|
| From Wes<br>\$0.00                | tpac Choice                                                                                                                                                                                                                                                                                                                                                                                                                                                                                                                                                                                                                                                                                                                                                                                                                                                                                                                                                                                                                                                                                                                                                                                                                                                                                                                                                                                                                                                                                                                                                                                                                                                                                                                                                                                                                                                                                                                                                                                                                                                                                                                    |                      |
| <b>To goal W</b><br>\$2.40        | estpac Life 🗸                                                                                                                                                                                                                                                                                                                                                                                                                                                                                                                                                                                                                                                                                                                                                                                                                                                                                                                                                                                                                                                                                                                                                                                                                                                                                                                                                                                                                                                                                                                                                                                                                                                                                                                                                                                                                                                                                                                                                                                                                                                                                                                  |                      |
| Amount                            |                                                                                                                                                                                                                                                                                                                                                                                                                                                                                                                                                                                                                                                                                                                                                                                                                                                                                                                                                                                                                                                                                                                                                                                                                                                                                                                                                                                                                                                                                                                                                                                                                                                                                                                                                                                                                                                                                                                                                                                                                                                                                                                                |                      |
| \$100.0                           | 00                                                                                                                                                                                                                                                                                                                                                                                                                                                                                                                                                                                                                                                                                                                                                                                                                                                                                                                                                                                                                                                                                                                                                                                                                                                                                                                                                                                                                                                                                                                                                                                                                                                                                                                                                                                                                                                                                                                                                                                                                                                                                                                             |                      |
|                                   |                                                                                                                                                                                                                                                                                                                                                                                                                                                                                                                                                                                                                                                                                                                                                                                                                                                                                                                                                                                                                                                                                                                                                                                                                                                                                                                                                                                                                                                                                                                                                                                                                                                                                                                                                                                                                                                                                                                                                                                                                                                                                                                                |                      |
| Schedule                          | Today ~                                                                                                                                                                                                                                                                                                                                                                                                                                                                                                                                                                                                                                                                                                                                                                                                                                                                                                                                                                                                                                                                                                                                                                                                                                                                                                                                                                                                                                                                                                                                                                                                                                                                                                                                                                                                                                                                                                                                                                                                                                                                                                                        |                      |
| Schedule<br>Description<br>Dinner | , out of the second sec |                      |
| Description                       | , out of the second sec |                      |
| Description                       | (optional)                                                                                                                                                                                                                                                                                                                                                                                                                                                                                                                                                                                                                                                                                                                                                                                                                                                                                                                                                                                                                                                                                                                                                                                                                                                                                                                                                                                                                                                                                                                                                                                                                                                                                                                                                                                                                                                                                                                                                                                                                                                                                                                     | 3                    |
| Description<br>Dinner             | (optional)<br>Transfer                                                                                                                                                                                                                                                                                                                                                                                                                                                                                                                                                                                                                                                                                                                                                                                                                                                                                                                                                                                                                                                                                                                                                                                                                                                                                                                                                                                                                                                                                                                                                                                                                                                                                                                                                                                                                                                                                                                                                                                                                                                                                                         | 3<br>def<br>6<br>mno |
| Description<br>Dinner             | (optional)<br>Transfer                                                                                                                                                                                                                                                                                                                                                                                                                                                                                                                                                                                                                                                                                                                                                                                                                                                                                                                                                                                                                                                                                                                                                                                                                                                                                                                                                                                                                                                                                                                                                                                                                                                                                                                                                                                                                                                                                                                                                                                                                                                                                                         | 6                    |

Select a transfer date and frequency, then tap **Done**.

Tap **Pay** to make the bill payment today.

If you wish to future date or make recurring refer to the section above (Future date/ Recurring Funds transfer), from step 9.