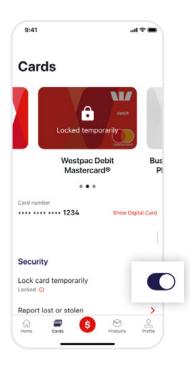

# How to lock your card temporarily.

It's important not to share your card, PIN or other banking information. With this information, other people can spend your money without you knowing.

#### For help, call the Westpac Indigenous Call Centre

#### 📞 1800 230 144

the lock on. After tapping on the toggle the text 'locked temporarily' will display over the card image.

#### Security tip:

Please note that your card will unlock automatically after 15 days. If you don't find your card by that time, please follow the steps for How to report your card as lost or stolen.

Learn more by visiting