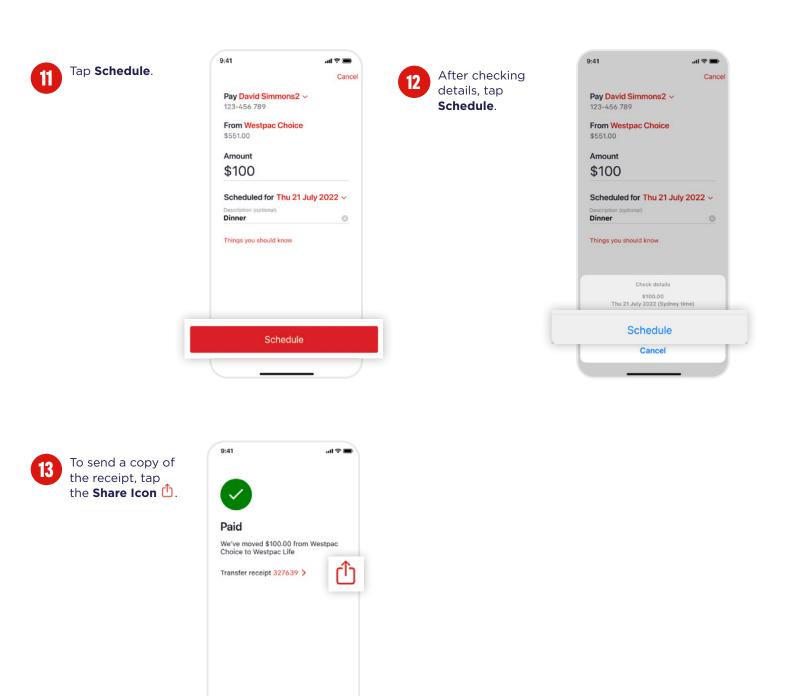

On the confirmation screen, the payment status will be displayed. If successful, your receipt number will be displayed on the screen, which can be tapped to view the payment details. To send a copy of the receipt, tap the Share Icon 位