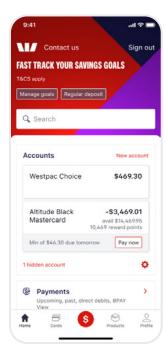

## **Today funds transfer**

Sign in to the

Westpac App.

...I 💎 I Hold your thumb Contact us Contact us on the account FAST TRACK YOUR SAVINGS GOALS FAST TRACK YOUR SAVINGS GOALS you'd like to r&CS apply transfer from. Manage goals Regular deposit Manage goals Regular deposit Quick balance Q Search Cardless Cash Accounts Locate us Westpac Choice \$469.30 10,469 reward points Min of \$46.30 due tomorrow Pay now 1 hidden account ø Payments
 Payments
 Additional 
 Additional
 Additional
 Additional
 Additional
 Sign in 0 A