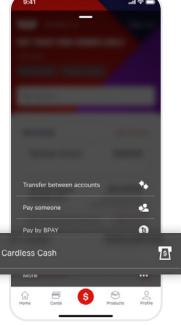

Regular deposit |                                                  |
|------------------------------|--------------------------------------------------|
| Q Search                     |                                                  |
| Accounts                     | New account                                      |
| Westpac Choice               | \$469.30                                         |
| Mastercard an                | -\$3,469.01<br>vail \$14,469.95<br>reward points |
| Min of \$46.30 due tomorrow  | Pay now                                          |
| 1 hidden account             | 0                                                |
| Payments                     | >                                                |

...l 🗢 🔳

\$784.32

\$9.000.00

\$1,015.68

>

Cancel





| hoose the<br>ithdrawal<br>mount and tap<br><b>et code</b> . | Cancel<br>Cardless Cash<br>From Westpac Choice<br>\$551.00<br>Withdraw \$20 ~<br>\$20      |
|-------------------------------------------------------------|--------------------------------------------------------------------------------------------|
|                                                             | \$40<br>\$50<br>\$60<br>Remaining: \$500.00 over 2 withdrawals today,<br>\$50.00 this week |
|                                                             | Get code                                                                                   |

#### For help, call the Westpac Indigenous Call Centre 📞 1800 230 144

9:41

From

Westpac Choice

Westpac Choice

Westpac Life

Other accounts



|     | our cash code