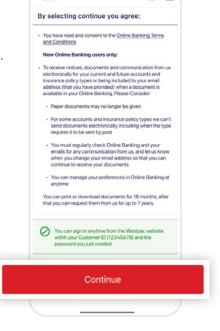

Enter your email address and mobile number.

Read the Online Banking Terms and Conditions, then tap Continue.

9:41

You are now registered and can start using Online Banking.