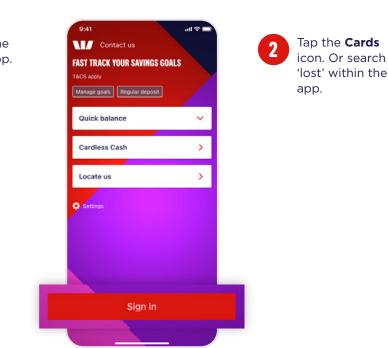

## **Today funds transfer**

Sign in to the

Westpac App.

...I 💎 I Hold your thumb Contact us Contact us on the account FAST TRACK YOUR SAVINGS GOALS FAST TRACK YOUR SAVINGS GOALS you'd like to r&CS apply transfer from. Manage goals Regular deposit Manage goals Regular deposit Quick balance Q Search Cardless Cash Accounts Locate us Westpac Choice \$469.30 10,469 reward points Min of \$46.30 due tomorrow Pay now 1 hidden account ø Payments
 Payments
 Additional 
 Additional
 Additional
 Additional
 Additional
 Sign in 0 A