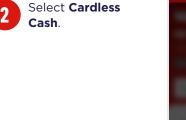

ls Regular deposit |                                                  |
|------------------------------|--------------------------------------------------|
| Q Search                     |                                                  |
| Accounts                     | New account                                      |
| Westpac Choice               | \$469.30                                         |
| Mastercard an                | -\$3,469.01<br>vail \$14,469.95<br>reward points |
| Min of \$46.30 due tomorrow  | Pay now                                          |
| 1 hidden account             | 0                                                |
| Payments                     | >                                                |

...l 🗢 🔳

\$784.32

\$9.000.00

\$1,015.68

>

Cancel





| hoose the<br>ithdrawal<br>mount and tap<br><b>et code</b> . | Cancel<br>Cardless Cash<br>From Westpac Choice<br>\$551.00<br>Withdraw \$20 ~<br>\$20      |
|-------------------------------------------------------------|--------------------------------------------------------------------------------------------|
|                                                             | \$40<br>\$50<br>\$60<br>Remaining: \$500.00 over 2 withdrawals today,<br>\$50.00 this week |
|                                                             | Get code                                                                                   |

#### For help, call the Westpac Indigenous Call Centre 📞 1800 230 144

9:41

From

Westpac Choice

Westpac Choice

Westpac Life

Other accounts



|     | our cash cod