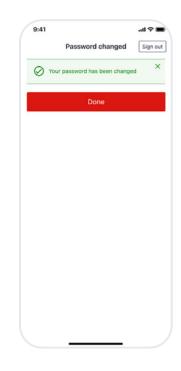

|                            |                                             |                                                       |





#### Your new password must:

- Be between 8-30 characters.
- Include at least 1 number, 1 letter and 1 special character (@#%^etc).
- Have no more than 2 repeating characters (AAB not AAA).
- Not contain spaces.
- Not be the same as your last 3 passwords.

You can use both upper and lower case letters.

#### Security tips:

- Don't use the same password you have set up on other sites.
- Don't share your password with anyone (not even friends or family).
- Avoid using common passwords or something that could be easily guessed, e.g. your name or date of birth.

Learn more by visiting

westpac.com.au/resetpassword

#### For help, call the Westpac Indigenous Call Centre

### 📞 1800 230 144

# **CARDLESS CASH**

How to withdraw money at an ATM with the Westpac App.



|   | Ope  |
|---|-----