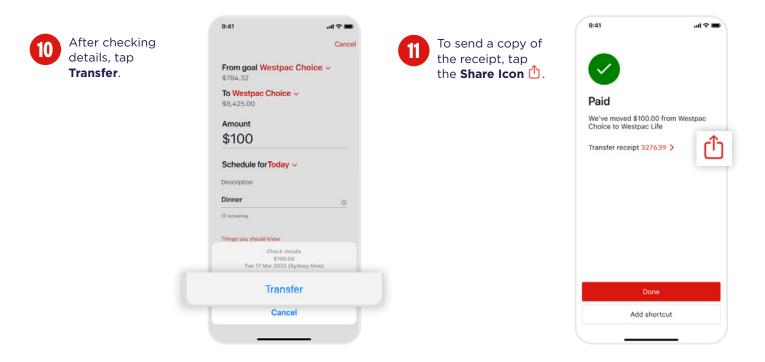

© Westpac Banking Corporation ABN 33 007 457 141 AFSL and Australian credit licence 233714.

===

After checking details, tap **Pay.** 

If two-factor authentication is required for the payment, a security code will be sent to the mobile details you provided when you set up your account. Enter the security code and tap **Next** to complete your payment.

On the confirmation screen, the payment status will be displayed. If successful, your receipt number will be displayed on the screen, which can be tapped to view the payment details. To send a copy of the receipt, tap the Share Icon 位