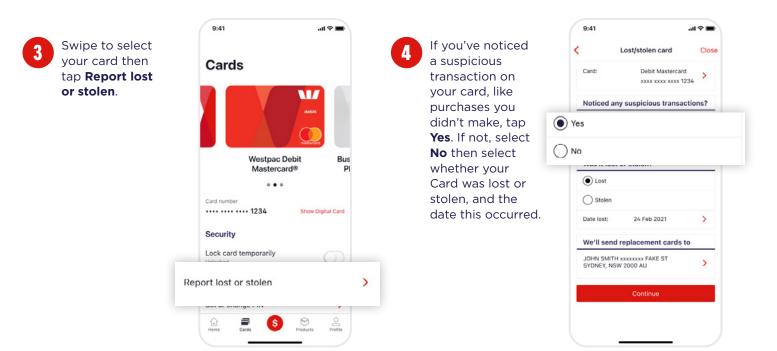

## How to report your card as lost or stolen.

# For help, call the Westpac Indigenous Call Centre **1800 230 144**

13

9:41 al 오 🖿 < Lost/stolen card Close Card: Debit Mastercard > XXXX XXXX XXXX 1234 Noticed any suspicious transactions? • Yes () No Confirm lost card Debit Mast XXXX XXXX XXXX 1234 Cancel Report lost card U Stolen Date lost: 24 Feb 2021 > We'll send replacement cards to JOHN SMITH xxxxxxx FAKE ST SYDNEY, NSW 2000 AU >

Your lost or stolen card will now be successfully reported and blocked. Your replacement card(s) will be sent to you by mail. Tap **Done** to finish.

|             | Confirmation              | Class   |
|-------------|---------------------------|---------|
|             | Confirmation              | Close   |
| Your De     | bit Mastercard ending i   | n 1234  |
|             | n blocked (including of   |         |
|             | ardholders and cards ad   | ided to |
| mobile      | wallets or wearables).    |         |
| Your rep    | lacement card will arrive | in the  |
| mail with   | nin 5 business days.      |         |
| In the mea  | ntime                     |         |
| Get Cardles | s Cash at ATMs            | >       |
|             | ebits and recurring       | >       |
| payments    |                           |         |
|             | Done                      |         |
|             |                           |         |
|             |                           |         |
|             |                           |         |
|             |                           |         |
|             |                           |         |
|             |                           |         |
|             |                           |         |