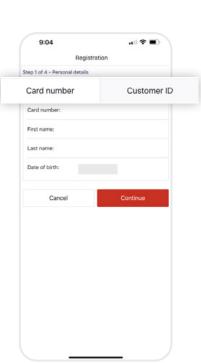

### 📞 1800 230 144

From this screen you have the option to register using your **Card number** or **Customer ID**. To register with your **Card number** go to **Step 8** or for **Customer ID** skip to **Step 9**.

📕 Info:

Your Customer ID can be found towards the top of your Westpac Account Statement or in an email that you received when you opened an account.

If using Card number make sure the **Card number** tab is selected, then enter your Card number, name and date of birth. Tap **Continue** then skip to **Step 10**.

| itep 1 of 4 - Personal | details     |
|------------------------|-------------|
| Card numb              | Customer ID |
| Card number: 12        | 234 5678    |
| First name: Je         | ohn         |
| Last name: Si          | mith        |
| Date of birth:         | 19 Aug 2022 |
| Cancel                 | Continue    |
|                        |             |
|                        |             |
|                        |             |
|                        |             |
|                        |             |

If using Customer ID make sure the **Customer ID** tab is selected, then enter your Customer ID, name and date of birth. Tap **Continue**.

| Registration tep 1 of 4 - Personal details Card number Customer ID: 8 digit  First name: Last name: Date of birth: 19 Aug 2022  Cancel Cancel Continue | tep 1 of 4 - Personal details Card number Customer ID: 8 digit First name: Last name: Date of birth: 19 Aug 2022 | 9:04                   |              | 🗢 🔳         |
|--------------------------------------------------------------------------------------------------------------------------------------------------------|------------------------------------------------------------------------------------------------------------------|------------------------|--------------|-------------|
| Card number<br>Customer ID: 8 digit<br>First name:<br>Last name:<br>Date of birth: 19 Aug 2022                                                         | Card number<br>Customer ID: 8 digit<br>First name:<br>Last name:<br>Date of birth: 19 Aug 2022                   |                        | Registration |             |
| Customer ID<br>Customer ID<br>B digit<br>First name:<br>Last name:<br>Date of birth:<br>19 Aug 2022                                                    | Customer ID Customer ID Edigit First name: Last name: Date of birth: 19 Aug 2022                                 | Step 1 of 4 - Personal | details      |             |
| First name:<br>Last name:<br>Date of birth: 19 Aug 2022                                                                                                | First name:<br>Last name:<br>Date of birth: 19 Aug 2022                                                          | Card number            | er           | Customer ID |
| Last name:<br>Date of birth: 19 Aug 2022                                                                                                               | Last name:<br>Date of birth: 19 Aug 2022                                                                         | Customer ID:           | 8 digit      |             |
| Date of birth: 19 Aug 2022                                                                                                                             | Date of birth: 19 Aug 2022                                                                                       | First name:            |              |             |
| 19 Mug 2022                                                                                                                                            | 19 Mug 2022                                                                                                      | Last name:             |              |             |
| Cancel Continue                                                                                                                                        | Cancel Continue                                                                                                  | Date of birth:         | 19 Aug 202   | 2           |
| Cancel Continue                                                                                                                                        | Cancel Continue                                                                                                  |                        |              |             |
|                                                                                                                                                        |                                                                                                                  | Cancel                 |              | Continue    |
|                                                                                                                                                        |                                                                                                                  |                        |              |             |
|                                                                                                                                                        |                                                                                                                  |                        |              |             |
|                                                                                                                                                        |                                                                                                                  |                        |              |             |
|                                                                                                                                                        |                                                                                                                  |                        |              |             |
|                                                                                                                                                        |                                                                                                                  |                        |              |             |
|                                                                                                                                                        |                                                                                                                  |                        |              |             |
|                                                                                                                                                        |                                                                                                                  |                        |              |             |
|                                                                                                                                                        |                                                                                                                  |                        |              | _ /         |