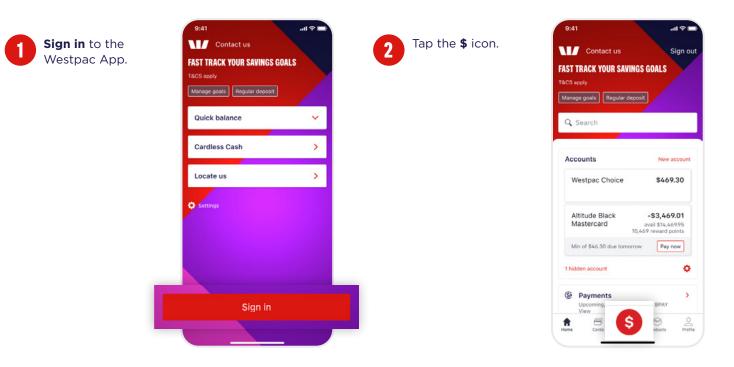

## **Today funds transfer**

Sign in to the

Westpac App.

...I 💎 I Hold your thumb Contact us Contact us on the account FAST TRACK YOUR SAVINGS GOALS FAST TRACK YOUR SAVINGS GOALS you'd like to r&CS apply transfer from. Manage goals Regular deposit Manage goals Regular deposit Quick balance Q Search Cardless Cash Accounts Locate us Westpac Choice \$469.30 10,469 reward points Min of \$46.30 due tomorrow Pay now 1 hidden account ø Payments
 Payments
 Additional 
 Additional
 Additional
 Additional
 Additional
 Sign in 0 A