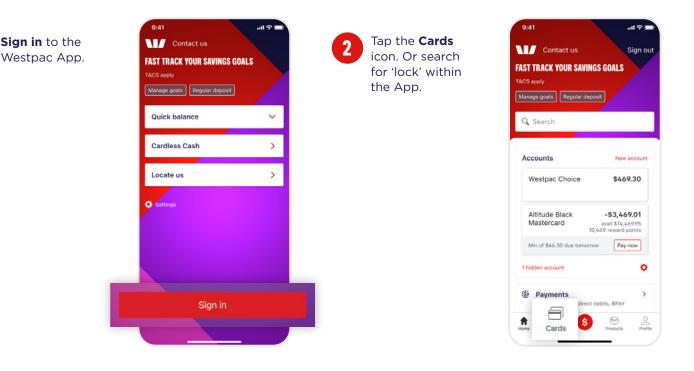

# MANAGING YOUR LOST CARD

If you lose your card, you can:

- Lock your card temporarily while you look for your card.
- Report your card lost or stolen and ask the bank to send you a new card.

# How to lock your card temporarily.

It's important not to share your card, PIN or other banking information. With this information, other people can spend your money without you knowing.

#### For help, call the Westpac Indigenous Call Centre

#### 📞 1800 230 144

the lock on. After tapping on the toggle the text 'locked temporarily' will display over the card image.