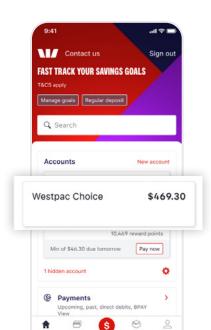

## **Today funds transfer**

Sign in to the

Westpac App.

...I 💎 I Hold your thumb Contact us Contact us on the account FAST TRACK YOUR SAVINGS GOALS FAST TRACK YOUR SAVINGS GOALS you'd like to r&CS apply transfer from. Manage goals Regular deposit Manage goals Regular deposit Quick balance Q Search Cardless Cash Accounts Locate us Westpac Choice \$469.30 10,469 reward points Min of \$46.30 due tomorrow Pay now 1 hidden account ø Payments
 Payments
 Additional 
 Additional
 Additional
 Additional
 Additional
 Sign in 0 A