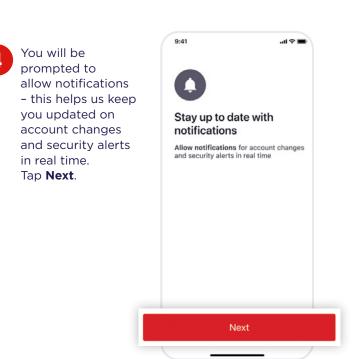

# For help, call the Westpac Indigenous Call Centre **1800 230 144**

12/

Fill in your answers to the security questions then tap **Continue**.

Security Questions: You'll be asked to answer some security questions about your account to confirm your identity.