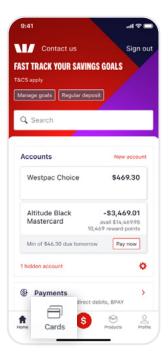

## **Today funds transfer**

Sign in to the

Westpac App.

...I 💎 I Hold your thumb Contact us Contact us on the account FAST TRACK YOUR SAVINGS GOALS FAST TRACK YOUR SAVINGS GOALS you'd like to r&CS apply transfer from. Manage goals Regular deposit Manage goals Regular deposit Quick balance Q Search Cardless Cash Accounts Locate us Westpac Choice \$469.30 10,469 reward points Min of \$46.30 due tomorrow Pay now 1 hidden account ø Payments
 Payments
 Additional 
 Additional
 Additional
 Additional
 Additional
 Sign in 0 A