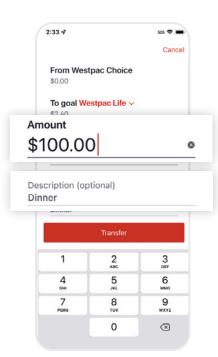

8 Enter the Amount and a Description (optional).

9

Tap **Today** to make the transfer future dated or reccuring.

|                                   |                                                                                                                                                                                                                                                                                                                                                                                                                                                                                                                                                                                                                                                                                                                                                                                                                                                                                                                                                                                                                                                                                                                                                                                                                                                                                                                                                                                                                                                                                                                                                                                                                                                                                                                                                                                                                                                                                                                                                                                                                                                                                                                                | Cance                |
|-----------------------------------|--------------------------------------------------------------------------------------------------------------------------------------------------------------------------------------------------------------------------------------------------------------------------------------------------------------------------------------------------------------------------------------------------------------------------------------------------------------------------------------------------------------------------------------------------------------------------------------------------------------------------------------------------------------------------------------------------------------------------------------------------------------------------------------------------------------------------------------------------------------------------------------------------------------------------------------------------------------------------------------------------------------------------------------------------------------------------------------------------------------------------------------------------------------------------------------------------------------------------------------------------------------------------------------------------------------------------------------------------------------------------------------------------------------------------------------------------------------------------------------------------------------------------------------------------------------------------------------------------------------------------------------------------------------------------------------------------------------------------------------------------------------------------------------------------------------------------------------------------------------------------------------------------------------------------------------------------------------------------------------------------------------------------------------------------------------------------------------------------------------------------------|----------------------|
| From Wes<br>\$0.00                | tpac Choice                                                                                                                                                                                                                                                                                                                                                                                                                                                                                                                                                                                                                                                                                                                                                                                                                                                                                                                                                                                                                                                                                                                                                                                                                                                                                                                                                                                                                                                                                                                                                                                                                                                                                                                                                                                                                                                                                                                                                                                                                                                                                                                    |                      |
| <b>To goal W</b><br>\$2.40        | estpac Life 🗸                                                                                                                                                                                                                                                                                                                                                                                                                                                                                                                                                                                                                                                                                                                                                                                                                                                                                                                                                                                                                                                                                                                                                                                                                                                                                                                                                                                                                                                                                                                                                                                                                                                                                                                                                                                                                                                                                                                                                                                                                                                                                                                  |                      |
| Amount                            |                                                                                                                                                                                                                                                                                                                                                                                                                                                                                                                                                                                                                                                                                                                                                                                                                                                                                                                                                                                                                                                                                                                                                                                                                                                                                                                                                                                                                                                                                                                                                                                                                                                                                                                                                                                                                                                                                                                                                                                                                                                                                                                                |                      |
| \$100.0                           | 00                                                                                                                                                                                                                                                                                                                                                                                                                                                                                                                                                                                                                                                                                                                                                                                                                                                                                                                                                                                                                                                                                                                                                                                                                                                                                                                                                                                                                                                                                                                                                                                                                                                                                                                                                                                                                                                                                                                                                                                                                                                                                                                             |                      |
|                                   |                                                                                                                                                                                                                                                                                                                                                                                                                                                                                                                                                                                                                                                                                                                                                                                                                                                                                                                                                                                                                                                                                                                                                                                                                                                                                                                                                                                                                                                                                                                                                                                                                                                                                                                                                                                                                                                                                                                                                                                                                                                                                                                                |                      |
| Schedule                          | Today ~                                                                                                                                                                                                                                                                                                                                                                                                                                                                                                                                                                                                                                                                                                                                                                                                                                                                                                                                                                                                                                                                                                                                                                                                                                                                                                                                                                                                                                                                                                                                                                                                                                                                                                                                                                                                                                                                                                                                                                                                                                                                                                                        |                      |
| Schedule<br>Description<br>Dinner | , out of the second sec |                      |
| Description                       | , out of the second sec |                      |
| Description                       | (optional)                                                                                                                                                                                                                                                                                                                                                                                                                                                                                                                                                                                                                                                                                                                                                                                                                                                                                                                                                                                                                                                                                                                                                                                                                                                                                                                                                                                                                                                                                                                                                                                                                                                                                                                                                                                                                                                                                                                                                                                                                                                                                                                     | 3                    |
| Description<br>Dinner             | (optional)<br>Transfer                                                                                                                                                                                                                                                                                                                                                                                                                                                                                                                                                                                                                                                                                                                                                                                                                                                                                                                                                                                                                                                                                                                                                                                                                                                                                                                                                                                                                                                                                                                                                                                                                                                                                                                                                                                                                                                                                                                                                                                                                                                                                                         | 3<br>def<br>6<br>mno |
| Description<br>Dinner             | (optional)<br>Transfer                                                                                                                                                                                                                                                                                                                                                                                                                                                                                                                                                                                                                                                                                                                                                                                                                                                                                                                                                                                                                                                                                                                                                                                                                                                                                                                                                                                                                                                                                                                                                                                                                                                                                                                                                                                                                                                                                                                                                                                                                                                                                                         | 6                    |