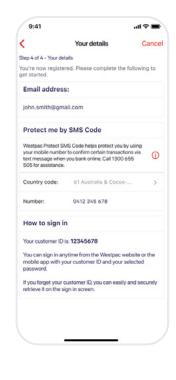

Enter your email address and mobile number.

Read the Online Banking Terms and Conditions, then tap Continue.

9:41

You are now registered and can start using Online Banking.