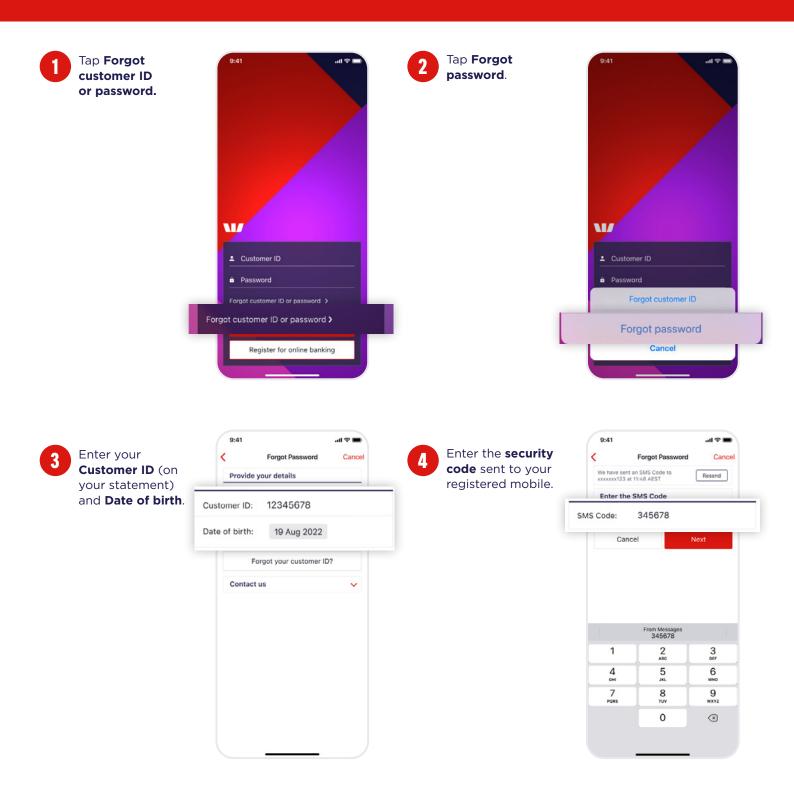

# RESETTING YOUR PASSWORD

# For help, call the Westpac Indigenous Call Centre

==