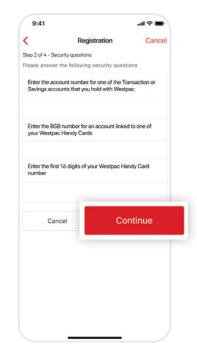

# For help, call the Westpac Indigenous Call Centre **1800 230 144**

12/

Fill in your answers to the security questions then tap **Continue**.

Security Questions: You'll be asked to answer some security questions about your account to confirm your identity.