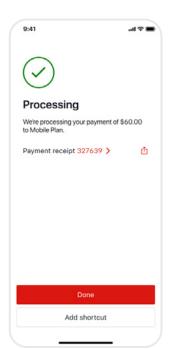

On the confirmation screen, the payment status will be displayed. If successful, your receipt number will be displayed on the screen, which can be tapped to view the payment details. To send a copy of the receipt, tap the Share Icon 位