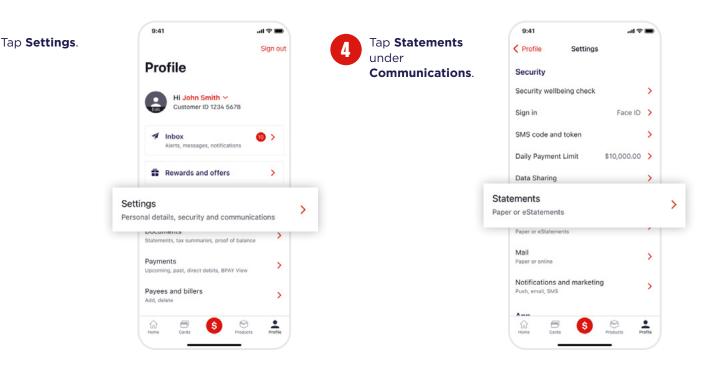

## How to switch to eStatements.

## For help, call the Westpac Indigenous Call Centre

#### **%** 1800 230 144

3

# For help, call the Westpac Indigenous Call Centre **1800 230 144**

1=1=7

Tap **Update**.

9:41 ..II 🗢 🔳 < Close Statement settings Eligible accounts for eStatements Westpac Choice 102-384 836274 Westpac Life 102-384 836274 Email Other (preferred): john.smith@gmail.com > By clicking on 'Update' below, you: Agree to receive eStatements and other important information electronically via Westpac Online Banking. wledge that paper statements will not be sent for accounts. Keep your email details up to date, and check your email regularly for messages from us. Cancel Update