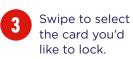

# MANAGING YOUR LOST CARD

If you lose your card, you can:

- Lock your card temporarily while you look for your card.
- Report your card lost or stolen and ask the bank to send you a new card.

# How to lock your card temporarily.

It's important not to share your card, PIN or other banking information. With this information, other people can spend your money without you knowing.

#### For help, call the Westpac Indigenous Call Centre

#### 📞 1800 230 144

the lock on. After tapping on the toggle the text 'locked temporarily' will display over the card image.