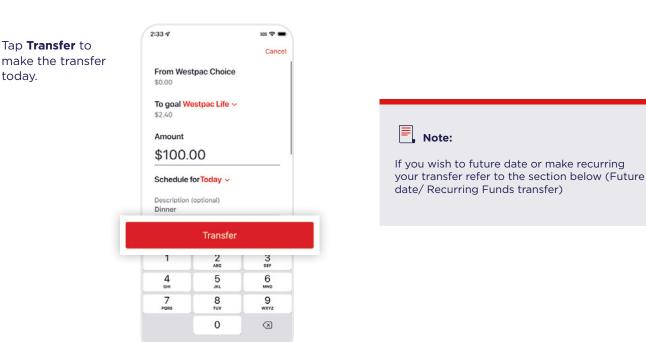

|                   |                | Cancel        |
|-------------------|----------------|---------------|
| From We<br>\$0.00 | stpac Choice   |               |
|                   | Vestpac Life 🗸 |               |
| S2 40<br>Amount   |                |               |
| \$100.0           |                |               |
| φ100.0            | U              |               |
|                   |                |               |
| Description (o    | optional)      |               |
| Dinner            |                |               |
|                   |                |               |
|                   |                |               |
|                   | Transfer       |               |
| 1                 | Transfer<br>2  | 3<br>DEF      |
| 1<br>4<br>(H)     |                | 3<br>DEF<br>6 |
| Dinner            | Acronal)       |               |

8 Enter the Amount and a Description (optional).

9

Tap **Today** to make the transfer future dated or reccuring.

|                                   |                                                                                                                                                                                                                                                                                                                                                                                                                                                                                                                                                                                                                                                                                                                                                                                                                                                                                                                                                                                                                                                                                                                                                                                                                                                                                                                                                                                                                                                                                                                                                                                                                                                                                                                                                                                                                                                                                                                                                                                                                                                                                                                                | Cance                |
|-----------------------------------|--------------------------------------------------------------------------------------------------------------------------------------------------------------------------------------------------------------------------------------------------------------------------------------------------------------------------------------------------------------------------------------------------------------------------------------------------------------------------------------------------------------------------------------------------------------------------------------------------------------------------------------------------------------------------------------------------------------------------------------------------------------------------------------------------------------------------------------------------------------------------------------------------------------------------------------------------------------------------------------------------------------------------------------------------------------------------------------------------------------------------------------------------------------------------------------------------------------------------------------------------------------------------------------------------------------------------------------------------------------------------------------------------------------------------------------------------------------------------------------------------------------------------------------------------------------------------------------------------------------------------------------------------------------------------------------------------------------------------------------------------------------------------------------------------------------------------------------------------------------------------------------------------------------------------------------------------------------------------------------------------------------------------------------------------------------------------------------------------------------------------------|----------------------|
| From Wes<br>\$0.00                | tpac Choice                                                                                                                                                                                                                                                                                                                                                                                                                                                                                                                                                                                                                                                                                                                                                                                                                                                                                                                                                                                                                                                                                                                                                                                                                                                                                                                                                                                                                                                                                                                                                                                                                                                                                                                                                                                                                                                                                                                                                                                                                                                                                                                    |                      |
| <b>To goal W</b><br>\$2.40        | estpac Life 🗸                                                                                                                                                                                                                                                                                                                                                                                                                                                                                                                                                                                                                                                                                                                                                                                                                                                                                                                                                                                                                                                                                                                                                                                                                                                                                                                                                                                                                                                                                                                                                                                                                                                                                                                                                                                                                                                                                                                                                                                                                                                                                                                  |                      |
| Amount                            |                                                                                                                                                                                                                                                                                                                                                                                                                                                                                                                                                                                                                                                                                                                                                                                                                                                                                                                                                                                                                                                                                                                                                                                                                                                                                                                                                                                                                                                                                                                                                                                                                                                                                                                                                                                                                                                                                                                                                                                                                                                                                                                                |                      |
| \$100.0                           | 00                                                                                                                                                                                                                                                                                                                                                                                                                                                                                                                                                                                                                                                                                                                                                                                                                                                                                                                                                                                                                                                                                                                                                                                                                                                                                                                                                                                                                                                                                                                                                                                                                                                                                                                                                                                                                                                                                                                                                                                                                                                                                                                             |                      |
|                                   |                                                                                                                                                                                                                                                                                                                                                                                                                                                                                                                                                                                                                                                                                                                                                                                                                                                                                                                                                                                                                                                                                                                                                                                                                                                                                                                                                                                                                                                                                                                                                                                                                                                                                                                                                                                                                                                                                                                                                                                                                                                                                                                                |                      |
| Schedule                          | Today ~                                                                                                                                                                                                                                                                                                                                                                                                                                                                                                                                                                                                                                                                                                                                                                                                                                                                                                                                                                                                                                                                                                                                                                                                                                                                                                                                                                                                                                                                                                                                                                                                                                                                                                                                                                                                                                                                                                                                                                                                                                                                                                                        |                      |
| Schedule<br>Description<br>Dinner | , out of the second sec |                      |
| Description                       | , out of the second sec |                      |
| Description                       | (optional)                                                                                                                                                                                                                                                                                                                                                                                                                                                                                                                                                                                                                                                                                                                                                                                                                                                                                                                                                                                                                                                                                                                                                                                                                                                                                                                                                                                                                                                                                                                                                                                                                                                                                                                                                                                                                                                                                                                                                                                                                                                                                                                     | 3                    |
| Description<br>Dinner             | (optional)<br>Transfer                                                                                                                                                                                                                                                                                                                                                                                                                                                                                                                                                                                                                                                                                                                                                                                                                                                                                                                                                                                                                                                                                                                                                                                                                                                                                                                                                                                                                                                                                                                                                                                                                                                                                                                                                                                                                                                                                                                                                                                                                                                                                                         | 3<br>def<br>6<br>mno |
| Description<br>Dinner             | (optional)<br>Transfer                                                                                                                                                                                                                                                                                                                                                                                                                                                                                                                                                                                                                                                                                                                                                                                                                                                                                                                                                                                                                                                                                                                                                                                                                                                                                                                                                                                                                                                                                                                                                                                                                                                                                                                                                                                                                                                                                                                                                                                                                                                                                                         | 6                    |