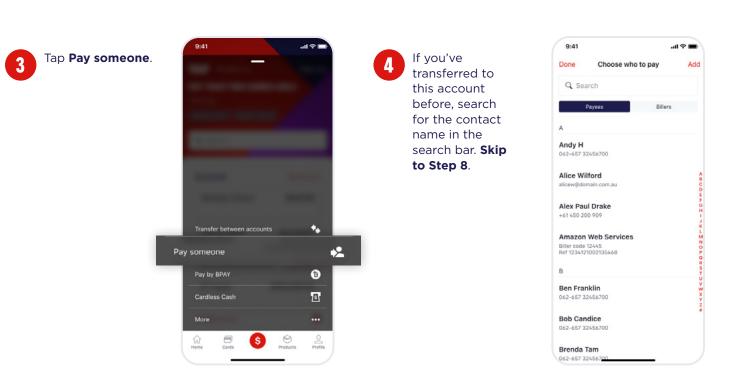

# How to transfer money to another person's account (Pay Anyone).

To transfer money to another account in Australia, you'll need to know the following details about the account you're transferring to:

- BSB number
- Account number
- Account name

Please make sure that the BSB and Account number that you are provided with are correct.

#### **Today Pay Anyone**

#### **%** 1800 230 144

5

If you haven't transferred to the person before, tap **Add** then **BSB** & Account to add a new Payee.

Enter the Account name, BSB and Account number of the person you want to transfer to and change the Payee nickname if required.