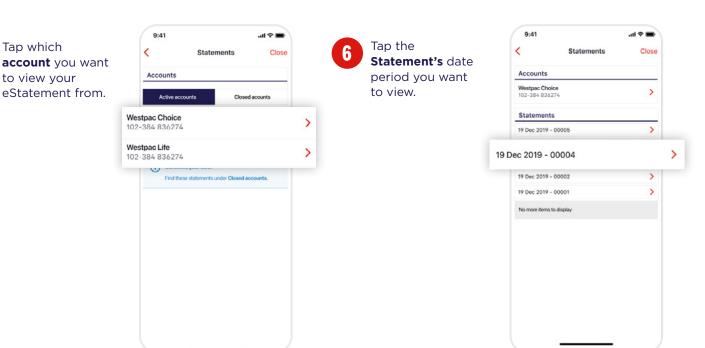

# How to view your eStatements.

## For help, call the Westpac Indigenous Call Centre

K=l=/

## 📞 1800 230 144

To download or send a copy of the eStatement, tap the **Share Icon** (1).

| 9:4                                            | 1                                                                                                                                                                                                                                                                |                                                                                                           |                            |                         | u s                                          | - |          |
|------------------------------------------------|------------------------------------------------------------------------------------------------------------------------------------------------------------------------------------------------------------------------------------------------------------------|-----------------------------------------------------------------------------------------------------------|----------------------------|-------------------------|----------------------------------------------|---|----------|
| (                                              | eSta                                                                                                                                                                                                                                                             | tement                                                                                                    |                            |                         |                                              |   |          |
|                                                |                                                                                                                                                                                                                                                                  | anter indealers                                                                                           | -                          |                         |                                              |   | rî-      |
| M                                              |                                                                                                                                                                                                                                                                  | Returns Paral<br>00 March 2021 - 01                                                                       | April 2017                 |                         |                                              |   | <u> </u> |
| West                                           | pac Choice                                                                                                                                                                                                                                                       | Accurrents<br>June Pater                                                                                  |                            |                         |                                              |   |          |
| ABC                                            |                                                                                                                                                                                                                                                                  | Common ()<br>2555-4750                                                                                    |                            |                         |                                              |   | г        |
| 812<br>840.400                                 | NUN VIC 2000                                                                                                                                                                                                                                                     | mm<br>0021.140                                                                                            |                            | 0758480                 |                                              |   |          |
|                                                |                                                                                                                                                                                                                                                                  | Opening Balance                                                                                           |                            |                         | 130.78                                       |   |          |
|                                                |                                                                                                                                                                                                                                                                  | Total Credits                                                                                             |                            | - 14                    | 820 80                                       |   |          |
|                                                |                                                                                                                                                                                                                                                                  | Traciliante                                                                                               |                            |                         | 8847.81                                      |   |          |
|                                                |                                                                                                                                                                                                                                                                  | Chaing Balance                                                                                            |                            |                         | 8905.77                                      |   |          |
| 294529<br>394529<br>394529<br>394529<br>394529 | New Am<br>Oaki Cacif Andrea Antolae' METHOR<br>Systep An<br>Ospatic David System 2016 HET IN Tas lines<br>David Cacif Angeweit 2016 HET IN Tas lines<br>David Cacif Antolae Antolae' METOTIS<br>History An<br>Osaic Cacif Antolae Antolae' ANTOLIS<br>History An |                                                                                                           | 88<br>60<br>88<br>88<br>50 |                         | 64.3<br>64.3<br>64.3<br>64.3<br>65.4<br>64.5 |   |          |
|                                                | y layonta a divid al' al al'a se batana sa                                                                                                                                                                                                                       |                                                                                                           | Autori No                  |                         | p 1 af 5<br>Iarik State                      |   |          |
| inspectors.                                    |                                                                                                                                                                                                                                                                  |                                                                                                           |                            | _                       |                                              |   |          |
|                                                |                                                                                                                                                                                                                                                                  | Success front                                                                                             | Aug 27**                   |                         |                                              |   |          |
| West                                           |                                                                                                                                                                                                                                                                  | Name of Street                                                                                            | April 2021                 |                         |                                              |   |          |
| West                                           | pec Choice                                                                                                                                                                                                                                                       | Access Testar<br>John Peter                                                                               | April 2021                 |                         |                                              |   |          |
| West                                           |                                                                                                                                                                                                                                                                  | Accustome<br>John Pleter                                                                                  |                            | 2756430                 |                                              |   |          |
| West                                           | pec Choice                                                                                                                                                                                                                                                       | Assertana<br>Jose Peter<br>Cutore II<br>2555-6730<br>me<br>0325-546<br>Cysong Balance                     |                            | 2750400<br>- 1          | 130.78                                       |   |          |
| West                                           | pec Choice                                                                                                                                                                                                                                                       | Assurtants<br>John Peter<br>Sator Peter<br>S555 6730<br>We<br>S525 146<br>Opening Satoria<br>TransCredits |                            | 2/10000<br>- 11<br>- 12 | 130.76                                       |   |          |
| West                                           | pec Choice                                                                                                                                                                                                                                                       | Assertana<br>Jose Peter<br>Cutore II<br>2555-6730<br>me<br>0325-546<br>Cysong Balance                     |                            | 2736400<br>- 17<br>- 17 | 130.78                                       |   |          |