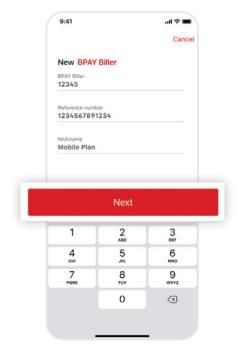

© Westpac Banking Corporation ABN 33 007 457 141 AFSL and Australian credit licence 233714.

12

0

0

To pay a new biller, on the Choose who to pay screen, tap Add to enter the new biller details.

If manual, on the **New BPAY® Biller** screen, enter the Biller code then select the correct Biller name from the list. Add the Reference number found on your bill. The Nickname will be automatically populated with the Biller name, which you can change.

|       | 9:41       |                  | al 🗢 🖿               |
|-------|------------|------------------|----------------------|
|       |            |                  | Cancel               |
|       | New BPAY   | Biller           |                      |
| Bille | er code    |                  |                      |
|       | erence num | nber             |                      |
|       | kname      |                  |                      |
|       | kname      | Next             |                      |
|       | 1          | Next<br>2<br>ABC | 3<br>def             |
|       |            |                  | 3<br>def<br>6<br>mno |
|       | 1          | 2<br>^80<br>5    | 6                    |