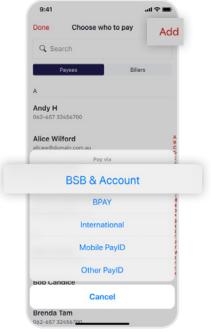

#### **%** 1800 230 144

5

If you haven't transferred to the person before, tap **Add** then **BSB** & Account to add a new Payee.

Enter the Account name, BSB and Account number of the person you want to transfer to and change the Payee nickname if required.