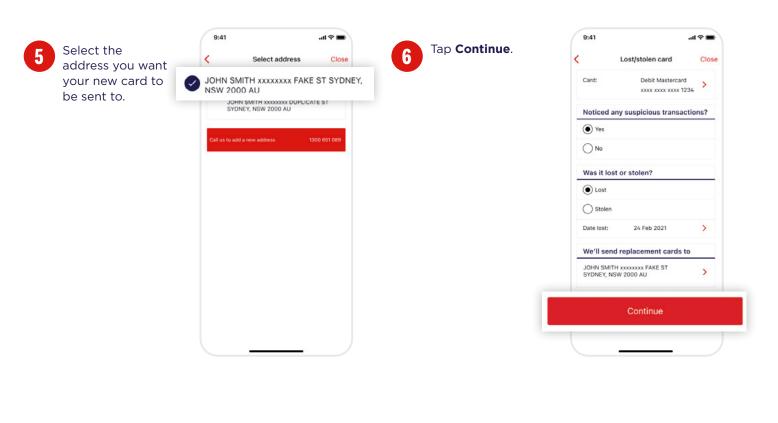

# For help, call the Westpac Indigenous Call Centre **1800 230 144**

13

9:41 al 오 🖿 < Lost/stolen card Close Card: Debit Mastercard > XXXX XXXX XXXX 1234 Noticed any suspicious transactions? • Yes () No Confirm lost card Debit Mast XXXX XXXX XXXX 1234 Cancel Report lost card U Stolen Date lost: 24 Feb 2021 > We'll send replacement cards to JOHN SMITH xxxxxxx FAKE ST SYDNEY, NSW 2000 AU >

Your lost or stolen card will now be successfully reported and blocked. Your replacement card(s) will be sent to you by mail. Tap **Done** to finish.

|             | Confirmation              | Class   |
|-------------|---------------------------|---------|
|             | Confirmation              | Close   |
| Your De     | bit Mastercard ending i   | n 1234  |
|             | n blocked (including of   |         |
|             | ardholders and cards ad   | ided to |
| mobile      | wallets or wearables).    |         |
| Your rep    | lacement card will arrive | in the  |
| mail with   | nin 5 business days.      |         |
| In the mea  | ntime                     |         |
| Get Cardles | s Cash at ATMs            | >       |
|             | ebits and recurring       | >       |
| payments    |                           |         |
|             | Done                      |         |
|             |                           |         |
|             |                           |         |
|             |                           |         |
|             |                           |         |
|             |                           |         |
|             |                           |         |
|             |                           |         |