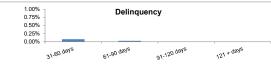

2,163,563,715.31 | 37.54%  | 8,798  | 23.78%  |
| Total                     | 5,762,797,119.51 | 100.00% | 37,002 | 100.00% |
| Delinquencies Information |                  |         |        |         |
| 31-60 days                | 4,592,424.60     | 0.08%   | 28     | 0.08%   |
| 61-90 days                | 1,946,153.38     | 0.03%   | 10     | 0.03%   |

6,538,577.98

0.00

0.00

0.00%

0.00%

0.11%

# Prepayment Information (CPR)

61-90 days

91-120 days

121 + days

Total

|                               | / <del>-</del> |
|-------------------------------|----------------|
| 1 Month CPR (Pre-repurchases) | 14.02%         |
| 3 Month CPR (%)               | 14.54%         |
| 12 Month CPR (%)              | 15.56%         |
| Cumulative                    | 15.31%         |











0.00%

0.00%

0.11%



Covered Bond Programme (New Zealand) Monthly Investor Report as at 31 October 2021

## Bond Legal Maturity

| Series Numb  | er ISIN        | Issue Date | Currency | Issue Amount (M) | FX Rate      | Issue Amount NZD | Coupon Frequency | Coupon Rate | Legal Maturity Date | Maturity Yrs |
|--------------|----------------|------------|----------|------------------|--------------|------------------|------------------|-------------|---------------------|--------------|
| Series 2015- | 2 XS1338933697 | 29/12/2015 | EUR      | 200,000,000.00   | 1.6132637850 | 322,652,757.00   | Annual           | 1.5623%     | 29/12/2031          | 10.16016     |
| Series 2017- | 1 XS1591674459 | 6/04/2017  | EUR      | 1,000,000,000.00 | 1.5320970040 | 1,532,097,004.00 | Annual