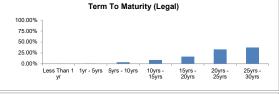

### Portfolio Loan Summary

| unimary                                                  |               |
|----------------------------------------------------------|---------------|
| Reporting Date                                           | 31-Oct-2021   |
| Period Start Date                                        | 01-Oct-2021   |
| Period End Date                                          | 31-Oct-2021   |
| Number of Housing Loans                                  | 37,002        |
| Housing Loan Pool Size (NZ\$)                            | 5,762,797,120 |
| Other Assets (Cash/Intercompany Balances) (NZ\$)         | 125,202,880   |
| Average Housing Loan Balance (NZ\$)                      | 155,743       |
| Maximum Housing Loan Balance (NZ\$)                      | 1,500,000     |
| Weighted Average Current Loan-to-Value Limit             | 49.64%        |
| Weighted Average Current Loan-to-Value Ratio (Unindexed) | 47.46%        |
| Weighted Average Current Loan-to-Value Ratio (Indexed) 1 | 35.84%        |
| Weighted Average Interest Rate (%)                       | 3.03%         |
| Weighted Average Seasoning (months) <sup>2</sup>         | 54            |
| Weighted Average Remaining Term to Maturity (months)     | 265           |
| Maximum Remaining Term to Maturity (months)              | 360           |
| WAL of cover pool (yrs) - Legal Term To Maturity         | 22            |
| WAL of outstanding cover bond (yrs)                      | 3.69          |
| Are construction loans part of the eligible assets?      | No            |
| Are ABS allowed in the Cover pool (Yes/No)?              | No            |
| Residential Mortgages                                    | 100.00%       |
| % of non first lien mortgages in the cover pool          | 0.00%         |
| % of insured mortgages in the cover pool                 | 0.00%         |
| % of guaranteed loans                                    | 0.00%         |
| % Eligible assets in pool                                | 100.00%       |
| Revenue Receipts for the Period                          | 15,476,842    |
| Principal Receipts for the Period                        | 98,889,449    |
| <sup>1</sup> Index used: QV quarterly index.             |               |
|                                                          |               |