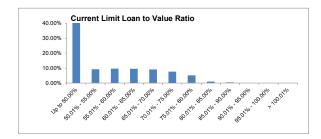

### Portfolio Loan Summary

| unimary                                                  |               |
|----------------------------------------------------------|---------------|
| Reporting Date                                           | 31-Oct-2021   |
| Period Start Date                                        | 01-Oct-2021   |
| Period End Date                                          | 31-Oct-2021   |
| Number of Housing Loans                                  | 37,002        |
| Housing Loan Pool Size (NZ\$)                            | 5,762,797,120 |
| Other Assets (Cash/Intercompany Balances) (NZ\$)         | 125,202,880   |
| Average Housing Loan Balance (NZ\$)                      | 155,743       |
| Maximum Housing Loan Balance (NZ\$)                      | 1,500,000     |
| Weighted Average Current Loan-to-Value Limit             | 49.64%        |
| Weighted Average Current Loan-to-Value Ratio (Unindexed) | 47.46%        |
| Weighted Average Current Loan-to-Value Ratio (Indexed) 1 | 35.84%        |
| Weighted Average Interest Rate (%)                       | 3.03%         |
| Weighted Average Seasoning (months) <sup>2</sup>         | 54            |
| Weighted Average Remaining Term to Maturity (months)     | 265           |
| Maximum Remaining Term to Maturity (months)              | 360           |
| WAL of cover pool (yrs) - Legal Term To Maturity         | 22            |
| WAL of outstanding cover bond (yrs)                      | 3.69          |
| Are construction loans part of the eligible assets?      | No            |
| Are ABS allowed in the Cover pool (Yes/No)?              | No            |
| Residential Mortgages                                    | 100.00%       |
| % of non first lien mortgages in the cover pool          | 0.00%         |
| % of insured mortgages in the cover pool                 | 0.00%         |
| % of guaranteed loans                                    | 0.00%         |
| % Eligible assets in pool                                | 100.00%       |
| Revenue Receipts for the Period                          | 15,476,842    |
| Principal Receipts for the Period                        | 98,889,449    |
| <sup>1</sup> Index used: QV quarterly index.             |               |
|                                                          |               |