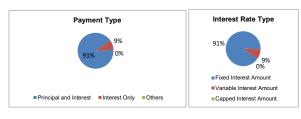

Covered Bond Programme (New Zealand) Monthly Investor Report as at 31 October 2021

| Portfolio Profile | Distribution             | Balance                            | 0/       | Number of loans |          |
|-------------------|--------------------------|------------------------------------|----------|-----------------|----------|
| D                 |                          | NZ\$                               | %        |                 | %        |
| Payment Type      | Principal and Interest   | E 264 746 460 00                   | 91.36%   | 35,246          | 95.26%   |
|                   | Interest Only            | 5,264,746,160.08<br>495,613,205.41 | 8.60%    | 1,740           | 4.70%    |
|                   | Others                   | 2.437.754.02                       | 0.04%    | 1,740           | 0.04%    |
|                   | Total                    | 5,762,797,119.51                   | 100.00%  | 37,002          | 100.00%  |
|                   | Total                    | 5,762,797,119.51                   | 100.0070 | 31,002          | 100.0070 |
| Interest Rate Ty  | vne                      |                                    |          |                 |          |
|                   | Fixed Interest Amount    | 5.220.565.997.00                   | 90.59%   | 29.816          | 80.58%   |
|                   | Variable Interest Amount | 542,231,122.51                     | 9.41%    | 7,186           | 19.42%   |
|                   | Capped Interest Amount   | 0.00                               | 0.00%    | 0               | 0.00%    |
|                   | Total                    | 5.762.797.119.51                   | 100.00%  | 37,002          | 100.00%  |
|                   |                          | 5,1 = ,1 = 1, 1 = 1                |          |                 |          |
| Geographic Dis    | tribution                |                                    |          |                 |          |
|                   | Auckland                 | 2,184,637,669.35                   | 37.89%   | 9,535           | 25.76%   |
|                   | Bay of Plenty            | 325,955,748.26                     | 5.66%    | 2,224           | 6.01%    |
|                   | Canterbury/West Coast    | 778,844,823.32                     | 13.52%   | 5,794           | 15.66%   |
|                   | Gisborne/Hawkes Bay      | 179,300,446.40                     | 3.11%    | 1,547           | 4.18%    |
|                   | Nelson/Marlborough       | 190,681,045.54                     | 3.31%    | 1,460           | 3.95%    |
|                   | Otago/Southland          | 425,140,956.39                     | 7.38%    | 3.810           | 10.30%   |
|                   | Northland                | 115,634,787.29                     | 2.01%    | 988             | 2.67%    |
|                   | Taranaki/Wanganui        | 176,656,886.98                     | 3.07%    | 1,615           | 4.36%    |
|                   | Waikato                  | 529,181,262.78                     | 9.18%    | 3.777           | 10.21%   |
|                   | Wellington               | 856,763,493.20                     | 14.87%   | 6.252           | 16.90%   |
|                   | Total                    | 5,762,797,119.51                   | 100.00%  | 37,002          | 100.00%  |
|                   |                          |                                    |          |                 |          |
| Current Loan Ba   |                          |                                    |          |                 |          |
|                   | <= 50,000                | 249,044,321.70                     | 4.31%    | 10,206          | 27.57%   |
|                   | 50,001 - 100,000         | 524,956,470.24                     | 9.11%    | 7,018           | 18.97%   |
|                   | 100,001 - 150,000        | 658,224,266.62                     | 11.42%   | 5,303           | 14.33%   |
|                   | 150,001 - 200,000        | 753,487,729.77                     | 13.08%   | 4,320           | 11.68%   |
|                   | 200,001 - 250,000        | 655,037,198.21                     | 11.37%   | 2,914           | 7.88%    |
|                   | 250,001 - 300,000        | 590,418,878.79                     | 10.25%   | 2,157           | 5.83%    |
|                   | 300,001 - 350,000        | 458,692,546.83                     | 7.96%    | 1,416           | 3.83%    |
|                   | 350,001 - 400,000        | 395,024,467.92                     | 6.85%    | 1,055           | 2.85%    |
|                   | 400,001 - 450,000        | 291,425,023.87                     | 5.06%    | 688             | 1.86%    |
|                   | 450,001 - 500,000        | 238,962,188.64                     | 4.15%    | 505             | 1.36%    |
|                   | 500,001 - 750,000        | 657,905,909.64                     | 11.42%   | 1,111           | 3.00%    |
|                   | 750,001 - 1,000,000      | 199,551,309.03                     | 3.46%    | 232             | 0.63%    |
|                   | 1,000,001 - 1,500,000    | 90,066,808.25                      | 1.56%    | 77              | 0.21%    |
|                   | > 1,500,000              | 0.00                               | 0.00%    | 0               | 0.00%    |
|                   | Total                    | 5,762,797,119.51                   | 100.00%  | 37.002          | 100.00%  |