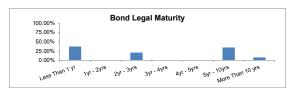

ual           | 0.0100%     | 8/06/2028           | 6.60370      |
|              |                |            |          | •                |              | 4,131,139,261.00 |                  |             |                     | 3.68801      |

|                  | Balance          |         |
|------------------|------------------|---------|
|                  | NZ\$             | %       |
| Less Than 1 yr   | 1,532,097,004.00 | 37.09%  |
| 1yr - 2yrs       | -                | 0.00%   |
| 2yr - 3yrs       | 850,200,000.00   | 20.58%  |
| 3yr - 4yrs       | -                | 0.00%   |
| 4yr - 5yrs       | -                | 0.00%   |
| 5yr - 10yrs      | 1,426,189,500.00 | 34.52%  |
| More Than 10 yrs | 322,652,757.00   | 7.81%   |
| Total            | 4,131,139,261.00 | 100.00% |



### Certain information regarding the Loans

The statistical and other information contained in the tables above regarding the Loans in the Portfolio has been compiled as at the Reporting Date. The information relating to a Loan and/or the Portfolio may change after that date, including as a result of actions by the Seller, Servicer, Covered Bond Guarantor and/or the Borrower. Columns stating percentage amounts may not add up to 100% due to rounding. This information is provided for information purposes only.