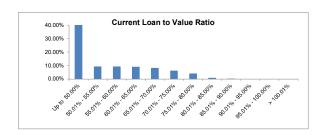

| Total                          |                   | 5,762,797,119.51 | 100.00%  | 37,002         | 100.00%   |









Covered Bond Programme (New Zealand) Monthly Investor Report as at 31 October 2021

| Seasoning |  |
|-----------|--|
|           |  |
|           |  |

| Less Than 6 mths | 244,753,743.83   | 4.23%   | 1,215  | 3.29%   |
|------------------|------------------|---------|--------|---------|
| 6 mths - 1yr     | 270,730,394.95   | 4.70%   | 1,405  | 3.80%   |
| 1yr - 2yrs       | 989,942,200.23   | 17.18%  | 4,754  | 12.85%  |
| 2yrs - 3yrs      | 874,083,413.73   | 15.17%  | 4,949  | 13.37%  |
| 3yrs - 4yrs      | 651,663,680.87   | 11.31%  | 4,099  | 11.08%  |
| 4yrs - 5yrs      | 607,631,381.03   | 10.54%  | 3,879  | 10.48%  |
| 5yrs - 6yrs      | 559,284,296.19   | 9.71%   | 3,489  | 9.43%   |
| 6yrs - 7yrs      | 446,940,983.09   | 7.76%   | 2,833  | 7.66%   |
| 7yrs - 8yrs