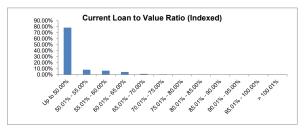

### Portfolio Loan Summary

| unimary                                                  |               |
|----------------------------------------------------------|---------------|
| Reporting Date                                           | 31-Oct-2021   |
| Period Start Date                                        | 01-Oct-2021   |
| Period End Date                                          | 31-Oct-2021   |
| Number of Housing Loans                                  | 37,002        |
| Housing Loan Pool Size (NZ\$)                            | 5,762,797,120 |
| Other Assets (Cash/Intercompany Balances) (NZ\$)         | 125,202,880   |
| Average Housing Loan Balance (NZ\$)                      | 155,743       |
| Maximum Housing Loan Balance (NZ\$)                      | 1,500,000     |
| Weighted Average Current Loan-to-Value Limit             | 49.64%        |
| Weighted Average Current Loan-to-Value Ratio (Unindexed) | 47.46%        |
| Weighted Average Current Loan-to-Value Ratio (Indexed) 1 | 35.84%        |
| Weighted Average Interest Rate (%)                       | 3.03%         |
| Weighted Average Seasoning (months) <sup>2</sup>         | 54            |
| Weighted Average Remaining Term to Maturity (months)     | 265           |
| Maximum Remaining Term to Maturity (months)              | 360           |
| WAL of cover pool (yrs) - Legal Term To Maturity         | 22            |
| WAL of outstanding cover bond (yrs)                      | 3.69          |
| Are construction loans part of the eligible assets?      | No            |
| Are ABS allowed in the Cover pool (Yes/No)?              | No            |
| Residential Mortgages                                    | 100.00%       |
| % of non first lien mortgages in the cover pool          | 0.00%         |
| % of insured mortgages in the cover pool                 | 0.00%         |
| % of guaranteed loans                                    | 0.00%         |
| % Eligible assets in pool                                | 100.00%       |
| Revenue Receipts for the Period                          | 15,476,842    |
| Principal Receipts for the Period                        | 98,889,449    |
| <sup>1</sup> Index used: QV quarterly index.             |               |
|                                                          |               |