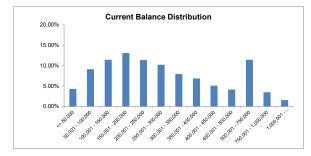

Covered Bond Programme (New Zealand) Monthly Investor Report as at 31 October 2021

| Portfolio Profile | Distribution             | Balance                            | 0/       | Number of loans |          |
|-------------------|--------------------------|------------------------------------|----------|-----------------|----------|
| D                 |                          | NZ\$                               | %        |                 | %        |
| Payment Type      | Principal and Interest   | E 264 746 460 00                   | 91.36%   | 35,246          | 95.26%   |
|                   | Interest Only            | 5,264,746,160.08<br>495,613,205.41 | 8.60%    | 1,740           | 4.70%    |
|                   | Others                   | 2.437.754.02                       | 0.04%    | 1,740           | 0.04%    |
|                   | Total                    | 5,762,797,119.51                   | 100.00%  | 37,002          | 100.00%  |
|                   | Total                    | 5,762,797,119.51                   | 100.0070 | 31,002          | 100.0070 |
| Interest Rate Ty  | vne                      |                                    |          |                 |          |
|                   | Fixed Interest Amount    | 5.220.565.997.00                   | 90.59%   | 29.816          | 80.58%   |
|                   | Variable Interest Amount | 542,231,122.51                     | 9.41%    | 7,186           | 19.42%   |
|                   | Capped Interest Amount   | 0.00                               | 0.00%    | 0               | 0.00%    |
|                   | Total                    | 5.762.797.119.51                   | 100.00%  | 37,002          | 100.00%  |
|                   |                          | 5,1 = ,1 = 1, 1 = 1                |          |                 |          |
| Geographic Dis    | tribution                |                                    |          |                 |          |
|                   | Auckland                 | 2,184,637,669.35                   | 37.89%   | 9,535           | 25.76%   |
|                   | Bay of Plenty            | 325,955,748.26                     | 5.66%    | 2,224           | 6.01%    |
|                   | Canterbury/West Coast    | 778,844,823.32                     | 13.52%   | 5,794           | 15.66%   |
|                   | Gisborne/Hawkes Bay      | 179,300,446.40                     | 3.11%    | 1,547           | 4.18%    |
|                   | Nelson/Marlborough       | 190,681,045.54                     | 3.31%    | 1,460           | 3.95%    |
|                   | Otago/Southland          | 425,140,956.39                     | 7.38%    | 3.810           | 10.30%   |
|                   | Northland                | 115,634,787.29                     | 2.01%    | 988             | 2.67%    |
|                   | Taranaki/Wanganui        | 176,656,886.98                     | 3.07%    | 1,615           | 4.36%    |
|                   | Waikato                  | 529,181,262.78                     | 9.18%    | 3.777           | 10.21%   |
|                   | Wellington               | 856,763,493.20                     | 14.87%   | 6.252           | 16.90%   |
|                   | Total                    | 5,762,797,119.51                   | 100.00%  | 37,002          | 100.00%  |
|                   |                          |                                    |          |                 |          |
| Current Loan Ba   |                          |                                    |          |                 |          |
|                   | <= 50,000                | 249,044,321.70                     | 4.31%    | 10,206          | 27.57%   |
|                   | 50,001 - 100,000         | 524,956,470.24                     | 9.11%    | 7,018           | 18.97%   |
|                   | 100,001 - 150,000        | 658,224,266.62                     | 11.42%   | 5,303           | 14.33%   |
|                   | 150,001 - 200,000        | 753,487,729.77                     | 13.08%   | 4,320           | 11.68%   |
|                   | 200,001 - 250,000        | 655,037,198.21                     | 11.37%   | 2,914           | 7.88%    |
|                   | 250,001 - 300,000        | 590,418,878.79                     | 10.25%   | 2,157           | 5.83%    |
|                   | 300,001 - 350,000        | 458,692,546.83                     | 7.96%    | 1,416           | 3.83%    |
|                   | 350,001 - 400,000        | 395,024,467.92                     | 6.85%    | 1,055           | 2.85%    |
|                   | 400,001 - 450,000        | 291,425,023.87                     | 5.06%    | 688             | 1.86%    |
|                   | 450,001 - 500,000        | 238,962,188.64                     | 4.15%    | 505             | 1.36%    |
|                   | 500,001 - 750,000        | 657,905,909.64                     | 11.42%   | 1,111           | 3.00%    |
|                   | 750,001 - 1,000,000      | 199,551,309.03                     | 3.46%    | 232             | 0.63%    |
|                   | 1,000,001 - 1,500,000    | 90,066,808.25                      | 1.56%    | 77              | 0.21%    |
|                   | > 1,500,000              | 0.00                               | 0.00%    | 0               | 0.00%    |
|                   | Total                    | 5,762,797,119.51                   | 100.00%  | 37.002          | 100.00%  |