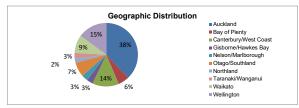

Covered Bond Programme (New Zealand) Monthly Investor Report as at 31 October 2021

| Portfolio Profile | Distribution             | Balance                            | 0/       | Number of loans |          |
|-------------------|--------------------------|------------------------------------|----------|-----------------|----------|
| D                 |                          | NZ\$                               | %        |                 | %        |
| Payment Type      | Principal and Interest   | E 264 746 460 00                   | 91.36%   | 35,246          | 95.26%   |
|                   | Interest Only            | 5,264,746,160.08<br>495,613,205.41 | 8.60%    | 1,740           | 4.70%    |
|                   | Others                   | 2.437.754.02                       | 0.04%    | 1,740           | 0.04%    |
|                   | Total                    | 5,762,797,119.51                   | 100.00%  | 37,002          | 100.00%  |
|                   | Total                    | 5,762,797,119.51                   | 100.0070 | 31,002          | 100.0070 |
| Interest Rate Ty  | vne                      |                                    |          |                 |          |
|                   | Fixed Interest Amount    | 5.220.565.997.00                   | 90.59%   | 29.816          | 80.58%   |
|                   | Variable Interest Amount | 542,231,122.51                     | 9.41%    | 7,186           | 19.42%   |
|                   | Capped Interest Amount   | 0.00                               | 0.00%    | 0               | 0.00%    |
|                   | Total                    | 5.762.797.119.51                   | 100.00%  | 37,002          | 100.00%  |
|                   |                          | 5,1 = ,1 = 1, 1 = 1                |          |                 |          |
| Geographic Dis    | tribution                |                                    |          |                 |          |
|                   | Auckland                 | 2,184,637,669.35                   | 37.89%   | 9,535           | 25.76%   |
|                   | Bay of Plenty            | 325,955,748.26                     | 5.66%    | 2,224           | 6.01%    |
|                   | Canterbury/West Coast    | 778,844,823.32                     | 13.52%   | 5,794           | 15.66%   |
|                   | Gisborne/Hawkes Bay      | 179,300,446.40                     | 3.11%    | 1,547           | 4.18%    |
|                   | Nelson/Marlborough       | 190,681,045.54                     | 3.31%    | 1,460           | 3.95%    |
|                   | Otago/Southland          | 425,140,956.39                     | 7.38%    | 3.810           | 10.30%   |
|                   | Northland                | 115,634,787.29                     | 2.01%    | 988             | 2.67%    |
|                   | Taranaki/Wanganui        | 176,656,886.98                     | 3.07%    | 1,615           | 4.36%    |
|                   | Waikato                  | 529,181,262.78                     | 9.18%    | 3.777           | 10.21%   |
|                   | Wellington               | 856,763,493.20                     | 14.87%   | 6.252           | 16.90%   |
|                   | Total                    | 5,762,797,119.51                   | 100.00%  | 37,002          | 100.00%  |
|                   |                          |                                    |          |                 |          |
| Current Loan Ba   |                          |                                    |          |                 |          |
|                   | <= 50,000                | 249,044,321.70                     | 4.31%    | 10,206          | 27.57%   |
|                   | 50,001 - 100,000         | 524,956,470.24                     | 9.11%    | 7,018           | 18.97%   |
|                   | 100,001 - 150,000        | 658,224,266.62                     | 11.42%   | 5,303           | 14.33%   |
|                   | 150,001 - 200,000        | 753,487,729.77                     | 13.08%   | 4,320           | 11.68%   |
|                   | 200,001 - 250,000        | 655,037,198.21                     | 11.37%   | 2,914           | 7.88%    |
|                   | 250,001 - 300,000        | 590,418,878.79                     | 10.25%   | 2,157           | 5.83%    |
|                   | 300,001 - 350,000        | 458,692,546.83                     | 7.96%    | 1,416           | 3.83%    |
|                   | 350,001 - 400,000        | 395,024,467.92                     | 6.85%    | 1,055           | 2.85%    |
|                   | 400,001 - 450,000        | 291,425,023.87                     | 5.06%    | 688             | 1.86%    |
|                   | 450,001 - 500,000        | 238,962,188.64                     | 4.15%    | 505             | 1.36%    |
|                   | 500,001 - 750,000        | 657,905,909.64                     | 11.42%   | 1,111           | 3.00%    |
|                   | 750,001 - 1,000,000      | 199,551,309.03                     | 3.46%    | 232             | 0.63%    |
|                   | 1,000,001 - 1,500,000    | 90,066,808.25                      | 1.56%    | 77              | 0.21%    |
|                   | > 1,500,000              | 0.00                               | 0.00%    | 0               | 0.00%    |
|                   | Total                    | 5,762,797,119.51                   | 100.00%  | 37.002          | 100.00%  |