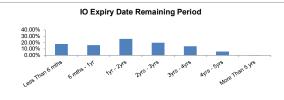

Covered Bond Programme (New Zealand) Monthly Investor Report as at 31 October 2021

| Portfolio Profile | Distribution             | Balance                            | 0/       | Number of loans |          |
|-------------------|--------------------------|------------------------------------|----------|-----------------|----------|
| D                 |                          | NZ\$                               | %        |                 | %        |
| Payment Type      | Principal and Interest   | E 264 746 460 00                   | 91.36%   | 35,246          | 95.26%   |
|                   | Interest Only            | 5,264,746,160.08<br>495,613,205.41 | 8.60%    | 1,740           | 4.70%    |
|                   | Others                   | 2.437.754.02                       | 0.04%    | 1,740           | 0.04%    |
|                   | Total                    | 5,762,797,119.51                   | 100.00%  | 37,002          | 100.00%  |
|                   | Total                    | 5,762,797,119.51                   | 100.0070 | 31,002          | 100.0070 |
| Interest Rate Ty  | vne                      |                                    |          |                 |          |
|                   | Fixed Interest Amount    | 5.220.565.997.00                   | 90.59%   | 29.816          | 80.58%   |
|                   | Variable Interest Amount | 542,231,122.51                     | 9.41%    | 7,186           | 19.42%   |
|                   | Capped Interest Amount   | 0.00                               | 0.00%    | 0               | 0.00%    |
|                   | Total                    | 5.762.797.119.51                   | 100.00%  | 37,002          | 100.00%  |
|                   |                          | 5,1 = ,1 = 1, 1 = 1                |          |                 |          |
| Geographic Dis    | tribution                |                                    |          |                 |          |
|                   | Auckland                 | 2,184,637,669.35                   | 37.89%   | 9,535           | 25.76%   |
|                   | Bay of Plenty            | 325,955,748.26                     | 5.66%    | 2,224           | 6.01%    |
|                   | Canterbury/West Coast    | 778,844,823.32                     | 13.52%   | 5,794           | 15.66%   |
|                   | Gisborne/Hawkes Bay      | 179,300,446.40                     | 3.11%    | 1,547           | 4.18%    |
|                   | Nelson/Marlborough       | 190,681,045.54                     | 3.31%    | 1,460           | 3.95%    |
|                   | Otago/Southland          | 425,140,956.39                     | 7.38%    | 3.810           | 10.30%   |
|                   | Northland                | 115,634,787.29                     | 2.01%    | 988             | 2.67%    |
|                   | Taranaki/Wanganui        | 176,656,886.98                     | 3.07%    | 1,615           | 4.36%    |
|                   | Waikato                  | 529,181,262.78                     | 9.18%    | 3.777           | 10.21%   |
|                   | Wellington               | 856,763,493.20                     | 14.87%   | 6.252           | 16.90%   |
|                   | Total                    | 5,762,797,119.51                   | 100.00%  | 37,002          | 100.00%  |
|                   |                          |                                    |          |                 |          |
| Current Loan Ba   |                          |                                    |          |                 |          |
|                   | <= 50,000                | 249,044,321.70                     | 4.31%    | 10,206          | 27.57%   |
|                   | 50,001 - 100,000         | 524,956,470.24                     | 9.11%    | 7,018           | 18.97%   |
|                   | 100,001 - 150,000        | 658,224,266.62                     | 11.42%   | 5,303           | 14.33%   |
|                   | 150,001 - 200,000        | 753,487,729.77                     | 13.08%   | 4,320           | 11.68%   |
|                   | 200,001 - 250,000        | 655,037,198.21                     | 11.37%   | 2,914           | 7.88%    |
|                   | 250,001 - 300,000        | 590,418,878.79                     | 10.25%   | 2,157           | 5.83%    |
|                   | 300,001 - 350,000        | 458,692,546.83                     | 7.96%    | 1,416           | 3.83%    |
|                   | 350,001 - 400,000        | 395,024,467.92                     | 6.85%    | 1,055           | 2.85%    |
|                   | 400,001 - 450,000        | 291,425,023.87                     | 5.06%    | 688             | 1.86%    |
|                   | 450,001 - 500,000        | 238,962,188.64                     | 4.15%    | 505             | 1.36%    |
|                   | 500,001 - 750,000        | 657,905,909.64                     | 11.42%   | 1,111           | 3.00%    |
|                   | 750,001 - 1,000,000      | 199,551,309.03                     | 3.46%    | 232             | 0.63%    |
|                   | 1,000,001 - 1,500,000    | 90,066,808.25                      | 1.56%    | 77              | 0.21%    |
|                   | > 1,500,000              | 0.00                               | 0.00%    | 0               | 0.00%    |
|                   | Total                    | 5,762,797,119.51                   | 100.00%  | 37.002          | 100.00%  |