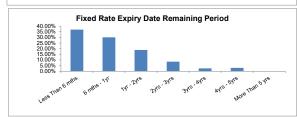

### Portfolio Loan Summary

| unimary                                                  |               |
|----------------------------------------------------------|---------------|
| Reporting Date                                           | 31-Oct-2021   |
| Period Start Date                                        | 01-Oct-2021   |
| Period End Date                                          | 31-Oct-2021   |
| Number of Housing Loans                                  | 37,002        |
| Housing Loan Pool Size (NZ\$)                            | 5,762,797,120 |
| Other Assets (Cash/Intercompany Balances) (NZ\$)         | 125,202,880   |
| Average Housing Loan Balance (NZ\$)                      | 155,743       |
| Maximum Housing Loan Balance (NZ\$)                      | 1,500,000     |
| Weighted Average Current Loan-to-Value Limit             | 49.64%        |
| Weighted Average Current Loan-to-Value Ratio (Unindexed) | 47.46%        |
| Weighted Average Current Loan-to-Value Ratio (Indexed) 1 | 35.84%        |
| Weighted Average Interest Rate (%)                       | 3.03%         |
| Weighted Average Seasoning (months) <sup>2</sup>         | 54            |
| Weighted Average Remaining Term to Maturity (months)     | 265           |
| Maximum Remaining Term to Maturity (months)              | 360           |
| WAL of cover pool (yrs) - Legal Term To Maturity         | 22            |
| WAL of outstanding cover bond (yrs)                      | 3.69          |
| Are construction loans part of the eligible assets?      | No            |
| Are ABS allowed in the Cover pool (Yes/No)?              | No            |
| Residential Mortgages                                    | 100.00%       |
| % of non first lien mortgages in the cover pool          | 0.00%         |
| % of insured mortgages in the cover pool                 | 0.00%         |
| % of guaranteed loans                                    | 0.00%         |
| % Eligible assets in pool                                | 100.00%       |
| Revenue Receipts for the Period                          | 15,476,842    |
| Principal Receipts for the Period                        | 98,889,449    |
| <sup>1</sup> Index used: QV quarterly index.             |               |
|                                                          |               |