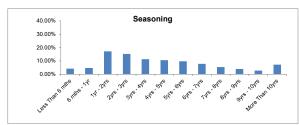

### Portfolio Loan Summary

| unimary                                                  |               |
|----------------------------------------------------------|---------------|
| Reporting Date                                           | 31-Oct-2021   |
| Period Start Date                                        | 01-Oct-2021   |
| Period End Date                                          | 31-Oct-2021   |
| Number of Housing Loans                                  | 37,002        |
| Housing Loan Pool Size (NZ\$)                            | 5,762,797,120 |
| Other Assets (Cash/Intercompany Balances) (NZ\$)         | 125,202,880   |
| Average Housing Loan Balance (NZ\$)                      | 155,743       |
| Maximum Housing Loan Balance (NZ\$)                      | 1,500,000     |
| Weighted Average Current Loan-to-Value Limit             | 49.64%        |
| Weighted Average Current Loan-to-Value Ratio (Unindexed) | 47.46%        |
| Weighted Average Current Loan-to-Value Ratio (Indexed) 1 | 35.84%        |
| Weighted Average Interest Rate (%)                       | 3.03%         |
| Weighted Average Seasoning (months) <sup>2</sup>         | 54            |
| Weighted Average Remaining Term to Maturity (months)     | 265           |
| Maximum Remaining Term to Maturity (months)              | 360           |
| WAL of cover pool (yrs) - Legal Term To Maturity         | 22            |
| WAL of outstanding cover bond (yrs)                      | 3.69          |
| Are construction loans part of the eligible assets?      | No            |
| Are ABS allowed in the Cover pool (Yes/No)?              | No            |
| Residential Mortgages                                    | 100.00%       |
| % of non first lien mortgages in the cover pool          | 0.00%         |
| % of insured mortgages in the cover pool                 | 0.00%         |
| % of guaranteed loans                                    | 0.00%         |
| % Eligible assets in pool                                | 100.00%       |
| Revenue Receipts for the Period                          | 15,476,842    |
| Principal Receipts for the Period                        | 98,889,449    |
| <sup>1</sup> Index used: QV quarterly index.             |               |
|                                                          |               |